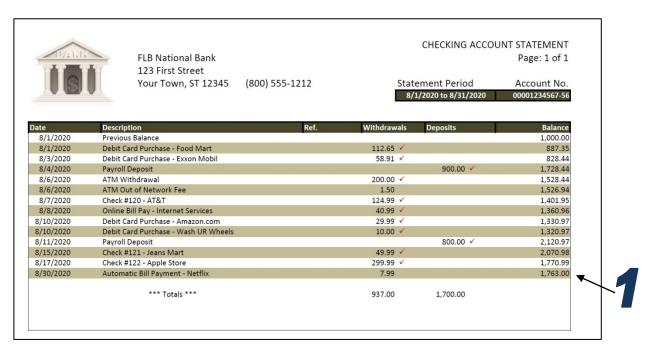

# A Sample Check Register

| DC                                                                                        | DATE                                                                                                                                                                                      | TRANSACTION DESCRIPTION                                                                                                                                                                                                                                                                                                                                                                                           | PROMENT                 | ✓ FEE                                                                                     | DEPOSIT                                                      | 1000.00                                                                                                                                                                   |
|-------------------------------------------------------------------------------------------|-------------------------------------------------------------------------------------------------------------------------------------------------------------------------------------------|-------------------------------------------------------------------------------------------------------------------------------------------------------------------------------------------------------------------------------------------------------------------------------------------------------------------------------------------------------------------------------------------------------------------|-------------------------|-------------------------------------------------------------------------------------------|--------------------------------------------------------------|---------------------------------------------------------------------------------------------------------------------------------------------------------------------------|
|                                                                                           | 8/1                                                                                                                                                                                       | Grocery                                                                                                                                                                                                                                                                                                                                                                                                           | 112.65                  |                                                                                           | \$                                                           | 887.3 <i>5</i>                                                                                                                                                            |
| DC                                                                                        | 8/3                                                                                                                                                                                       | Gas                                                                                                                                                                                                                                                                                                                                                                                                               | 58.91                   | 25 25                                                                                     | 100000000000000000000000000000000000000                      | 828.44                                                                                                                                                                    |
| 120                                                                                       | 8/4                                                                                                                                                                                       | Cell Phone                                                                                                                                                                                                                                                                                                                                                                                                        | 124.99                  |                                                                                           |                                                              | 703.45                                                                                                                                                                    |
| AD                                                                                        | 8/4                                                                                                                                                                                       | Automatic Deposit                                                                                                                                                                                                                                                                                                                                                                                                 | COLUMN TO SERVICE STATE | 100                                                                                       | 900.00                                                       | 1603.45                                                                                                                                                                   |
| ATM                                                                                       | 8/6                                                                                                                                                                                       | Cash Withdrawal                                                                                                                                                                                                                                                                                                                                                                                                   | 200.00                  |                                                                                           |                                                              | 1403.45                                                                                                                                                                   |
| BP                                                                                        | 8/8                                                                                                                                                                                       | Internet                                                                                                                                                                                                                                                                                                                                                                                                          | 40.99                   | FF 155                                                                                    | 100000000000000000000000000000000000000                      | 1362.46                                                                                                                                                                   |
| 121                                                                                       | 8/9                                                                                                                                                                                       | New Jeans                                                                                                                                                                                                                                                                                                                                                                                                         | 49.99                   |                                                                                           |                                                              | 1312.47                                                                                                                                                                   |
| DC                                                                                        |                                                                                                                                                                                           | Amazon                                                                                                                                                                                                                                                                                                                                                                                                            | 29.99                   | <b>100</b>                                                                                | 2000 ES                                                      | 1282.48                                                                                                                                                                   |
| DC                                                                                        |                                                                                                                                                                                           | Car Wash                                                                                                                                                                                                                                                                                                                                                                                                          | 10.00                   |                                                                                           |                                                              | 1272.48                                                                                                                                                                   |
| AD                                                                                        |                                                                                                                                                                                           | Automatic Deposit                                                                                                                                                                                                                                                                                                                                                                                                 | 20.00                   | 100                                                                                       | 800.00                                                       | 2072.48                                                                                                                                                                   |
| 122                                                                                       |                                                                                                                                                                                           | Apple Store                                                                                                                                                                                                                                                                                                                                                                                                       | 299.99                  |                                                                                           | 300.00                                                       | 1772.49                                                                                                                                                                   |
| 123                                                                                       | 9/1                                                                                                                                                                                       | Dry Cleaner                                                                                                                                                                                                                                                                                                                                                                                                       | 25.15                   | 100 BE                                                                                    | S1000 P.O.                                                   | 1747.34                                                                                                                                                                   |
| 125                                                                                       | 4/1                                                                                                                                                                                       | Dry Cleaner                                                                                                                                                                                                                                                                                                                                                                                                       | 25.15                   |                                                                                           |                                                              | 1141.34                                                                                                                                                                   |
|                                                                                           |                                                                                                                                                                                           |                                                                                                                                                                                                                                                                                                                                                                                                                   |                         |                                                                                           |                                                              |                                                                                                                                                                           |
| ATM                                                                                       | 9/2                                                                                                                                                                                       | Cash Withdrawal                                                                                                                                                                                                                                                                                                                                                                                                   | 200.00                  | 100                                                                                       |                                                              | 1547.34                                                                                                                                                                   |
| AP                                                                                        | 9/3                                                                                                                                                                                       | Gas                                                                                                                                                                                                                                                                                                                                                                                                               | 65.99                   |                                                                                           |                                                              | 1481.35                                                                                                                                                                   |
| DC                                                                                        | 9/3                                                                                                                                                                                       | Grocery                                                                                                                                                                                                                                                                                                                                                                                                           | 145.63                  | 120 99                                                                                    | 100000000000000000000000000000000000000                      | 1335.72                                                                                                                                                                   |
| 124                                                                                       | 9/4                                                                                                                                                                                       | Howers for Mom                                                                                                                                                                                                                                                                                                                                                                                                    | 76.00                   |                                                                                           |                                                              | 1259.72                                                                                                                                                                   |
| AP                                                                                        |                                                                                                                                                                                           | House Phone                                                                                                                                                                                                                                                                                                                                                                                                       | 39.99                   | 100                                                                                       | 1000000                                                      | 1219.73                                                                                                                                                                   |
| AP                                                                                        |                                                                                                                                                                                           | Electric                                                                                                                                                                                                                                                                                                                                                                                                          | 62,99                   |                                                                                           |                                                              | 1156.74                                                                                                                                                                   |
| AD                                                                                        |                                                                                                                                                                                           | Automatic Deposit                                                                                                                                                                                                                                                                                                                                                                                                 | 02.41                   | 100 000                                                                                   | 800.00                                                       | 1956.74                                                                                                                                                                   |
| AP                                                                                        |                                                                                                                                                                                           |                                                                                                                                                                                                                                                                                                                                                                                                                   |                         |                                                                                           |                                                              |                                                                                                                                                                           |
| 4                                                                                         | BARIA                                                                                                                                                                                     | FLB National Bank                                                                                                                                                                                                                                                                                                                                                                                                 |                         |                                                                                           |                                                              | G ACCOUNT STATEMENT<br>Page: 1 of 1                                                                                                                                       |
|                                                                                           |                                                                                                                                                                                           | FLB National Bank<br>123 First Street                                                                                                                                                                                                                                                                                                                                                                             | 55-1212                 |                                                                                           |                                                              | G ACCOUNT STATEMENT<br>Page: 1 of 1<br>od Account No.                                                                                                                     |
| Date                                                                                      |                                                                                                                                                                                           | FLB National Bank<br>123 First Street<br>Your Town, ST 12345 (800) 5                                                                                                                                                                                                                                                                                                                                              |                         | Withdraw                                                                                  | CHECKING<br>Statement Peri<br>8/1/2020 to 8/3:               | G ACCOUNT STATEMENT<br>Page: 1 of 1<br>od Account No.<br>1/2020 00001234567-56                                                                                            |
| Date 8/1.                                                                                 | /2020                                                                                                                                                                                     | FLB National Bank 123 First Street Your Town, ST 12345 (800) 5  Description Previous Balance                                                                                                                                                                                                                                                                                                                      |                         | Withdraw                                                                                  | CHECKING<br>Statement Peri<br>8/1/2020 to 8/3:               | G ACCOUNT STATEMENT Page: 1 of 1  od Account No. 1/2020 00001234567-50  Balance 1,000.00                                                                                  |
| Date                                                                                      | /2020<br>/2020                                                                                                                                                                            | FLB National Bank 123 First Street Your Town, ST 12345 (800) 5  Description Previous Balance Debit Card Purchase - Food Mart                                                                                                                                                                                                                                                                                      |                         | Withdraw                                                                                  | CHECKING<br>Statement Peri<br>8/1/2020 to 8/3:               | G ACCOUNT STATEMENT Page: 1 of 1  od Account No. 1/2020 00001234567-56  Balance 1,000.00 887.35                                                                           |
| Date<br>8/1,<br>8/1,<br>8/3,<br>8/4,                                                      | /2020<br>/2020<br>/2020<br>/2020<br>/2020                                                                                                                                                 | FLB National Bank 123 First Street Your Town, ST 12345 (800) 5  Description Previous Balance                                                                                                                                                                                                                                                                                                                      |                         | Withdraw                                                                                  | CHECKING<br>Statement Peri<br>8/1/2020 to 8/3:               | G ACCOUNT STATEMENT Page: 1 of 1  od Account No. 1/2020 00001284567-56  Balance 1,000.00 887.33 828.44 0 1,728.44                                                         |
| Date<br>8/1,<br>8/1,<br>8/3,<br>8/4,<br>8/6,                                              | /2020<br>/2020<br>/2020<br>/2020<br>/2020<br>/2020                                                                                                                                        | FLB National Bank 123 First Street Your Town, ST 12345 (800) 5  Description Previous Balance Debit Card Purchase - Food Mart Debit Card Purchase - Exxon Mobil Payroll Deposit ATM Withdrawal                                                                                                                                                                                                                     |                         | 112.65<br>58.91<br>200.00                                                                 | CHECKING Statement Peri 8/1/2020 to 8/3: als Deposits        | G ACCOUNT STATEMENT Page: 1 of 1  od Account No. 1/2020 00001234567-50  Balance 1,000.00 887.33 828.44 1,728.44 1,528.44                                                  |
| Date<br>8/1,<br>8/1,<br>8/4,<br>8/6,<br>8/6,                                              | /2020<br>/2020<br>/2020<br>/2020<br>/2020<br>/2020<br>/2020<br>/2020                                                                                                                      | FLB National Bank 123 First Street Your Town, ST 12345 (800) 5  Description Previous Balance Debit Card Purchase - Food Mart Debit Card Purchase - Exxon Mobil Payroll Deposit ATM Withdrawal ATM Out of Network Fee                                                                                                                                                                                              |                         | 112.65<br>58.91<br>200.00<br>1.50                                                         | CHECKING Statement Peri 8/1/2020 to 8/3: als Deposits        | G ACCOUNT STATEMENT Page: 1 of 1  od Account No. 1/2020 00001234567-50  Balance 1,000.00 887.35 828.44 1,528.44 1,526.94                                                  |
| Date<br>8/1,<br>8/1,<br>8/3,<br>8/4,<br>8/6,<br>8/6,                                      | /2020<br>/2020<br>/2020<br>/2020<br>/2020<br>/2020                                                                                                                                        | FLB National Bank 123 First Street Your Town, ST 12345 (800) 5  Description Previous Balance Debit Card Purchase - Food Mart Debit Card Purchase - Exxon Mobil Payroll Deposit ATM Withdrawal                                                                                                                                                                                                                     |                         | 112.65<br>58.91<br>200.00                                                                 | CHECKING Statement Peri 8/1/2020 to 8/3: als Deposits        | G ACCOUNT STATEMENT Page: 1 of 1  od Account No. 1/2020 00001234567-50  Balance 1,000.00 887.33 828.44 1,728.44 1,528.44                                                  |
| Date<br>8/1,<br>8/1,<br>8/3,<br>8/6,<br>8/6,<br>8/7,<br>8/10,                             | /2020<br>/2020<br>/2020<br>/2020<br>/2020<br>/2020<br>/2020<br>/2020<br>/2020<br>/2020<br>/2020<br>/2020                                                                                  | FLB National Bank 123 First Street Your Town, ST 12345 (800) 5  Description Previous Balance Debit Card Purchase - Food Mart Debit Card Purchase - Exxon Mobil Payroll Deposit ATM Withdrawal ATM Out of Network Fee Check #120 - AT&T Online Bill Pay - Internet Services Debit Card Purchase - Amazon.com                                                                                                       |                         | 112.65<br>58.91<br>200.00<br>1.50<br>124.99<br>40.99<br>29.99                             | CHECKING Statement Peri 8/1/2020 to 8/3: als Deposits        | G ACCOUNT STATEMENT<br>Page: 1 of 1<br>od Account No.<br>1/2020 00001234567-50<br>Balance<br>1,000.00<br>887.33<br>828.44<br>1,528.44<br>1,526.94<br>1,401.93<br>1,330.97 |
| Date<br>8/1,<br>8/1,<br>8/3,<br>8/4,<br>8/6,<br>8/7,<br>8/8,<br>8/10,<br>8/10,            | /2020<br>/2020<br>/2020<br>/2020<br>/2020<br>/2020<br>/2020<br>/2020<br>/2020<br>/2020<br>/2020<br>/2020<br>/2020<br>/2020<br>/2020<br>/2020                                              | FLB National Bank 123 First Street Your Town, ST 12345 (800) 5  Description Previous Balance Debit Card Purchase - Food Mart Debit Card Purchase - Exxon Mobil Payroll Deposit ATM Withdrawal ATM Out of Network Fee Check #120 - AT&T Online Bill Pay - Internet Services Debit Card Purchase - Amazon.com Debit Card Purchase - Wash UR Wheels                                                                  |                         | 112.65<br>58.91<br>200.00<br>1.50<br>124.99<br>40.99                                      | CHECKING Statement Peri 8/1/2020 to 8/3: als Deposits 900.00 | G ACCOUNT STATEMENT Page: 1 of 1  od Account No. 1/2020 00001234567-50  Balance 1,000.00 887.33 828.44 1,526.94 1,528.49 1,330.97 1,330.97 1,330.97                       |
| Date<br>8/1,<br>8/1,<br>8/3,<br>8/4,<br>8/6,<br>8/7,<br>8/8,<br>8/10,<br>8/10,            | /2020<br>/2020<br>/2020<br>/2020<br>/2020<br>/2020<br>/2020<br>/2020<br>/2020<br>/2020<br>/2020<br>/2020                                                                                  | FLB National Bank 123 First Street Your Town, ST 12345 (800) 5  Description Previous Balance Debit Card Purchase - Food Mart Debit Card Purchase - Exxon Mobil Payroll Deposit ATM Withdrawal ATM Out of Network Fee Check #120 - AT&T Online Bill Pay - Internet Services Debit Card Purchase - Amazon.com                                                                                                       |                         | 112.65<br>58.91<br>200.00<br>1.50<br>124.99<br>40.99<br>29.99                             | CHECKING Statement Peri 8/1/2020 to 8/3: als Deposits        | G ACCOUNT STATEMENT Page: 1 of 1  od Account No. 1/2020 00001234567-50  Balance 1,000.00 887.33 828.44 1,526.94 1,528.49 1,330.97 1,330.97 1,330.97                       |
| Date<br>8/1,<br>8/3,<br>8/4,<br>8/6,<br>8/6,<br>8/7,<br>8/10,<br>8/11,<br>8/15,<br>8/17,  | /2020<br>/2020<br>/2020<br>/2020<br>/2020<br>/2020<br>/2020<br>/2020<br>/2020<br>/2020<br>/2020<br>/2020<br>/2020<br>/2020<br>/2020<br>/2020<br>/2020<br>/2020<br>/2020<br>/2020<br>/2020 | FLB National Bank 123 First Street Your Town, ST 12345 (800) 5  Description Previous Balance Debit Card Purchase - Food Mart Debit Card Purchase - Exxon Mobil Payroll Deposit ATM Withdrawal ATM Out of Network Fee Check #120 - AT&T Online Bill Pay - Internet Services Debit Card Purchase - Amazon.com Debit Card Purchase - Wash UR Wheels Payroll Deposit Check #121 - Jeans Mart Check #122 - Apple Store |                         | 112.65<br>58.91<br>200.00<br>1.50<br>124.99<br>40.99<br>29.99<br>10.00<br>49.99<br>299.99 | CHECKING Statement Peri 8/1/2020 to 8/3: als Deposits 900.00 | Balance 1,000.00 887.33 828.44 1,528.44 1,526.94 1,430.95 1,330.97 1,320.97 2,070.98 1,770.95                                                                             |
| Date<br>8/1,<br>8/3,<br>8/4,<br>8/6,<br>8/6,<br>8/10,<br>8/10,<br>8/11,<br>8/15,<br>8/17, | /2020<br>/2020<br>/2020<br>/2020<br>/2020<br>/2020<br>/2020<br>/2020<br>/2020<br>/2020<br>/2020<br>/2020<br>/2020<br>/2020<br>/2020<br>/2020<br>/2020<br>/2020                            | FLB National Bank 123 First Street Your Town, ST 12345 (800) 5  Description Previous Balance Debit Card Purchase - Food Mart Debit Card Purchase - Exxon Mobil Payroll Deposit ATM Out of Network Fee Check #120 - AT&T Online Bill Pay - Internet Services Debit Card Purchase - Amazon.com Debit Card Purchase - Wash UR Wheels Payroll Deposit Check #121 - Jeans Mart                                         |                         | 112.65<br>58.91<br>200.00<br>1.50<br>124.99<br>40.99<br>29.99<br>10.00                    | CHECKING Statement Peri 8/1/2020 to 8/3: als Deposits 900.00 | Balance 1,000.00 887.35 828.44 1,528.44 1,528.49 1,401.95 1,330.97 1,330.97 1,320.97 2,120.97 2,070.98                                                                    |

A Sample Bank Statement