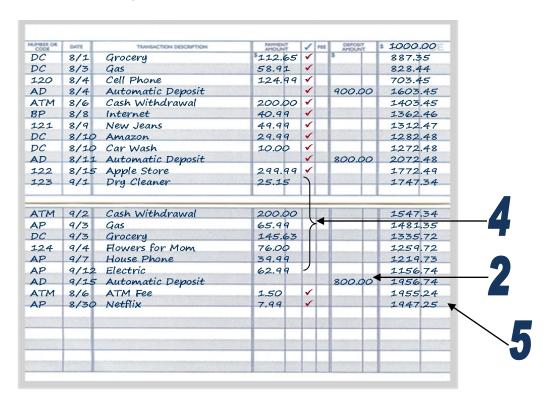

# A Sample Check Register

| DC                                                                                        | DATE                                                                                                                                                                                      | TRANSACTION DESCRIPTION                                                                                                                                                                                                                                                                                                                                                                                           | PROMENT                 | ✓ FEE                                                                                     | DEPOSIT                                                      | 1000.00                                                                                                                                                                   |
|-------------------------------------------------------------------------------------------|-------------------------------------------------------------------------------------------------------------------------------------------------------------------------------------------|-------------------------------------------------------------------------------------------------------------------------------------------------------------------------------------------------------------------------------------------------------------------------------------------------------------------------------------------------------------------------------------------------------------------|-------------------------|-------------------------------------------------------------------------------------------|--------------------------------------------------------------|---------------------------------------------------------------------------------------------------------------------------------------------------------------------------|
|                                                                                           | 8/1                                                                                                                                                                                       | Grocery                                                                                                                                                                                                                                                                                                                                                                                                           | 112.65                  |                                                                                           | \$                                                           | 887.3 <i>5</i>                                                                                                                                                            |
| DC                                                                                        | 8/3                                                                                                                                                                                       | Gas                                                                                                                                                                                                                                                                                                                                                                                                               | 58.91                   | 25 25                                                                                     | 100000000000000000000000000000000000000                      | 828.44                                                                                                                                                                    |
| 120                                                                                       | 8/4                                                                                                                                                                                       | Cell Phone                                                                                                                                                                                                                                                                                                                                                                                                        | 124.99                  |                                                                                           |                                                              | 703.45                                                                                                                                                                    |
| AD                                                                                        | 8/4                                                                                                                                                                                       | Automatic Deposit                                                                                                                                                                                                                                                                                                                                                                                                 | COLUMN TO SERVICE STATE | 100                                                                                       | 900.00                                                       | 1603.45                                                                                                                                                                   |
| ATM                                                                                       | 8/6                                                                                                                                                                                       | Cash Withdrawal                                                                                                                                                                                                                                                                                                                                                                                                   | 200.00                  |                                                                                           |                                                              | 1403.45                                                                                                                                                                   |
| BP                                                                                        | 8/8                                                                                                                                                                                       | Internet                                                                                                                                                                                                                                                                                                                                                                                                          | 40.99                   | FF 155                                                                                    | 100000000000000000000000000000000000000                      | 1362.46                                                                                                                                                                   |
| 121                                                                                       | 8/9                                                                                                                                                                                       | New Jeans                                                                                                                                                                                                                                                                                                                                                                                                         | 49.99                   |                                                                                           |                                                              | 1312.47                                                                                                                                                                   |
| DC                                                                                        |                                                                                                                                                                                           | Amazon                                                                                                                                                                                                                                                                                                                                                                                                            | 29.99                   | <b>100</b>                                                                                | 2000 ES                                                      | 1282.48                                                                                                                                                                   |
| DC                                                                                        |                                                                                                                                                                                           | Car Wash                                                                                                                                                                                                                                                                                                                                                                                                          | 10.00                   |                                                                                           |                                                              | 1272.48                                                                                                                                                                   |
| AD                                                                                        |                                                                                                                                                                                           | Automatic Deposit                                                                                                                                                                                                                                                                                                                                                                                                 | 20.00                   | 100                                                                                       | 800.00                                                       | 2072.48                                                                                                                                                                   |
| 122                                                                                       |                                                                                                                                                                                           | Apple Store                                                                                                                                                                                                                                                                                                                                                                                                       | 299.99                  |                                                                                           | 300.00                                                       | 1772.49                                                                                                                                                                   |
| 123                                                                                       | 9/1                                                                                                                                                                                       | Dry Cleaner                                                                                                                                                                                                                                                                                                                                                                                                       | 25.15                   | 100 BE                                                                                    | S1000 P.O.                                                   | 1747.34                                                                                                                                                                   |
| 125                                                                                       | 4/1                                                                                                                                                                                       | Dry Cleaner                                                                                                                                                                                                                                                                                                                                                                                                       | 25.15                   |                                                                                           |                                                              | 1141.34                                                                                                                                                                   |
|                                                                                           |                                                                                                                                                                                           |                                                                                                                                                                                                                                                                                                                                                                                                                   |                         |                                                                                           |                                                              |                                                                                                                                                                           |
| ATM                                                                                       | 9/2                                                                                                                                                                                       | Cash Withdrawal                                                                                                                                                                                                                                                                                                                                                                                                   | 200.00                  | 100                                                                                       |                                                              | 1547.34                                                                                                                                                                   |
| AP                                                                                        | 9/3                                                                                                                                                                                       | Gas                                                                                                                                                                                                                                                                                                                                                                                                               | 65.99                   |                                                                                           |                                                              | 1481.35                                                                                                                                                                   |
| DC                                                                                        | 9/3                                                                                                                                                                                       | Grocery                                                                                                                                                                                                                                                                                                                                                                                                           | 145.63                  | 120 99                                                                                    | 100000000000000000000000000000000000000                      | 1335.72                                                                                                                                                                   |
| 124                                                                                       | 9/4                                                                                                                                                                                       | Howers for Mom                                                                                                                                                                                                                                                                                                                                                                                                    | 76.00                   |                                                                                           |                                                              | 1259.72                                                                                                                                                                   |
| AP                                                                                        |                                                                                                                                                                                           | House Phone                                                                                                                                                                                                                                                                                                                                                                                                       | 39.99                   | 100                                                                                       | 1000000                                                      | 1219.73                                                                                                                                                                   |
| AP                                                                                        |                                                                                                                                                                                           | Electric                                                                                                                                                                                                                                                                                                                                                                                                          | 62,99                   |                                                                                           |                                                              | 1156.74                                                                                                                                                                   |
| AD                                                                                        |                                                                                                                                                                                           | Automatic Deposit                                                                                                                                                                                                                                                                                                                                                                                                 | 02.41                   | 100 000                                                                                   | 800.00                                                       | 1956.74                                                                                                                                                                   |
| AP                                                                                        |                                                                                                                                                                                           |                                                                                                                                                                                                                                                                                                                                                                                                                   |                         |                                                                                           |                                                              |                                                                                                                                                                           |
| 4                                                                                         | BARIA                                                                                                                                                                                     | FLB National Bank                                                                                                                                                                                                                                                                                                                                                                                                 |                         |                                                                                           |                                                              | G ACCOUNT STATEMENT<br>Page: 1 of 1                                                                                                                                       |
|                                                                                           |                                                                                                                                                                                           | FLB National Bank<br>123 First Street                                                                                                                                                                                                                                                                                                                                                                             | 55-1212                 |                                                                                           |                                                              | G ACCOUNT STATEMENT<br>Page: 1 of 1<br>od Account No.                                                                                                                     |
| Date                                                                                      |                                                                                                                                                                                           | FLB National Bank<br>123 First Street<br>Your Town, ST 12345 (800) 5                                                                                                                                                                                                                                                                                                                                              |                         | Withdraw                                                                                  | CHECKING<br>Statement Peri<br>8/1/2020 to 8/3:               | G ACCOUNT STATEMENT<br>Page: 1 of 1<br>od Account No.<br>1/2020 00001234567-56                                                                                            |
| Date 8/1.                                                                                 | /2020                                                                                                                                                                                     | FLB National Bank 123 First Street Your Town, ST 12345 (800) 5  Description Previous Balance                                                                                                                                                                                                                                                                                                                      |                         | Withdraw                                                                                  | CHECKING<br>Statement Peri<br>8/1/2020 to 8/3:               | G ACCOUNT STATEMENT Page: 1 of 1  od Account No. 1/2020 00001234567-50  Balance 1,000.00                                                                                  |
| Date                                                                                      | /2020<br>/2020                                                                                                                                                                            | FLB National Bank 123 First Street Your Town, ST 12345 (800) 5  Description Previous Balance Debit Card Purchase - Food Mart                                                                                                                                                                                                                                                                                      |                         | Withdraw                                                                                  | CHECKING<br>Statement Peri<br>8/1/2020 to 8/3:               | G ACCOUNT STATEMENT Page: 1 of 1  od Account No. 1/2020 00001234567-56  Balance 1,000.00 887.35                                                                           |
| Date<br>8/1,<br>8/1,<br>8/3,<br>8/4,                                                      | /2020<br>/2020<br>/2020<br>/2020<br>/2020                                                                                                                                                 | FLB National Bank 123 First Street Your Town, ST 12345 (800) 5  Description Previous Balance                                                                                                                                                                                                                                                                                                                      |                         | Withdraw                                                                                  | CHECKING<br>Statement Peri<br>8/1/2020 to 8/3:               | G ACCOUNT STATEMENT Page: 1 of 1  od Account No. 1/2020 00001284567-56  Balance 1,000.00 887.33 828.44 0 1,728.44                                                         |
| Date<br>8/1,<br>8/1,<br>8/3,<br>8/4,<br>8/6,                                              | /2020<br>/2020<br>/2020<br>/2020<br>/2020<br>/2020                                                                                                                                        | FLB National Bank 123 First Street Your Town, ST 12345 (800) 5  Description Previous Balance Debit Card Purchase - Food Mart Debit Card Purchase - Exxon Mobil Payroll Deposit ATM Withdrawal                                                                                                                                                                                                                     |                         | 112.65<br>58.91<br>200.00                                                                 | CHECKING Statement Peri 8/1/2020 to 8/3: als Deposits        | G ACCOUNT STATEMENT Page: 1 of 1  od Account No. 1/2020 00001234567-50  Balance 1,000.00 887.33 828.44 1,728.44 1,528.44                                                  |
| Date<br>8/1,<br>8/1,<br>8/4,<br>8/6,<br>8/6,                                              | /2020<br>/2020<br>/2020<br>/2020<br>/2020<br>/2020<br>/2020<br>/2020                                                                                                                      | FLB National Bank 123 First Street Your Town, ST 12345 (800) 5  Description Previous Balance Debit Card Purchase - Food Mart Debit Card Purchase - Exxon Mobil Payroll Deposit ATM Withdrawal ATM Out of Network Fee                                                                                                                                                                                              |                         | 112.65<br>58.91<br>200.00<br>1.50                                                         | CHECKING Statement Peri 8/1/2020 to 8/3: als Deposits        | G ACCOUNT STATEMENT Page: 1 of 1  od Account No. 1/2020 00001234567-50  Balance 1,000.00 887.35 828.44 1,528.44 1,526.94                                                  |
| Date<br>8/1,<br>8/1,<br>8/3,<br>8/4,<br>8/6,<br>8/6,                                      | /2020<br>/2020<br>/2020<br>/2020<br>/2020<br>/2020                                                                                                                                        | FLB National Bank 123 First Street Your Town, ST 12345 (800) 5  Description Previous Balance Debit Card Purchase - Food Mart Debit Card Purchase - Exxon Mobil Payroll Deposit ATM Withdrawal                                                                                                                                                                                                                     |                         | 112.65<br>58.91<br>200.00                                                                 | CHECKING Statement Peri 8/1/2020 to 8/3: als Deposits        | G ACCOUNT STATEMENT Page: 1 of 1  od Account No. 1/2020 00001234567-50  Balance 1,000.00 887.33 828.44 1,728.44 1,528.44                                                  |
| Date<br>8/1,<br>8/1,<br>8/3,<br>8/6,<br>8/6,<br>8/7,<br>8/10,                             | /2020<br>/2020<br>/2020<br>/2020<br>/2020<br>/2020<br>/2020<br>/2020<br>/2020<br>/2020<br>/2020<br>/2020                                                                                  | FLB National Bank 123 First Street Your Town, ST 12345 (800) 5  Description Previous Balance Debit Card Purchase - Food Mart Debit Card Purchase - Exxon Mobil Payroll Deposit ATM Withdrawal ATM Out of Network Fee Check #120 - AT&T Online Bill Pay - Internet Services Debit Card Purchase - Amazon.com                                                                                                       |                         | 112.65<br>58.91<br>200.00<br>1.50<br>124.99<br>40.99<br>29.99                             | CHECKING Statement Peri 8/1/2020 to 8/3: als Deposits        | G ACCOUNT STATEMENT<br>Page: 1 of 1<br>od Account No.<br>1/2020 00001234567-50<br>Balance<br>1,000.00<br>887.33<br>828.44<br>1,528.44<br>1,526.94<br>1,401.93<br>1,330.97 |
| Date<br>8/1,<br>8/1,<br>8/3,<br>8/4,<br>8/6,<br>8/7,<br>8/8,<br>8/10,<br>8/10,            | /2020<br>/2020<br>/2020<br>/2020<br>/2020<br>/2020<br>/2020<br>/2020<br>/2020<br>/2020<br>/2020<br>/2020<br>/2020<br>/2020<br>/2020<br>/2020                                              | FLB National Bank 123 First Street Your Town, ST 12345 (800) 5  Description Previous Balance Debit Card Purchase - Food Mart Debit Card Purchase - Exxon Mobil Payroll Deposit ATM Withdrawal ATM Out of Network Fee Check #120 - AT&T Online Bill Pay - Internet Services Debit Card Purchase - Amazon.com Debit Card Purchase - Wash UR Wheels                                                                  |                         | 112.65<br>58.91<br>200.00<br>1.50<br>124.99<br>40.99                                      | CHECKING Statement Peri 8/1/2020 to 8/3: als Deposits 900.00 | G ACCOUNT STATEMENT Page: 1 of 1  od Account No. 1/2020 00001234567-50  Balance 1,000.00 887.33 828.44 1,526.94 1,528.49 1,330.97 1,330.97 1,330.97                       |
| Date<br>8/1,<br>8/1,<br>8/3,<br>8/4,<br>8/6,<br>8/7,<br>8/8,<br>8/10,<br>8/10,            | /2020<br>/2020<br>/2020<br>/2020<br>/2020<br>/2020<br>/2020<br>/2020<br>/2020<br>/2020<br>/2020<br>/2020                                                                                  | FLB National Bank 123 First Street Your Town, ST 12345 (800) 5  Description Previous Balance Debit Card Purchase - Food Mart Debit Card Purchase - Exxon Mobil Payroll Deposit ATM Withdrawal ATM Out of Network Fee Check #120 - AT&T Online Bill Pay - Internet Services Debit Card Purchase - Amazon.com                                                                                                       |                         | 112.65<br>58.91<br>200.00<br>1.50<br>124.99<br>40.99<br>29.99                             | CHECKING Statement Peri 8/1/2020 to 8/3: als Deposits        | G ACCOUNT STATEMENT Page: 1 of 1  od Account No. 1/2020 00001234567-50  Balance 1,000.00 887.33 828.44 1,526.94 1,528.49 1,330.97 1,330.97 1,330.97                       |
| Date<br>8/1,<br>8/3,<br>8/4,<br>8/6,<br>8/6,<br>8/7,<br>8/10,<br>8/11,<br>8/15,<br>8/17,  | /2020<br>/2020<br>/2020<br>/2020<br>/2020<br>/2020<br>/2020<br>/2020<br>/2020<br>/2020<br>/2020<br>/2020<br>/2020<br>/2020<br>/2020<br>/2020<br>/2020<br>/2020<br>/2020<br>/2020<br>/2020 | FLB National Bank 123 First Street Your Town, ST 12345 (800) 5  Description Previous Balance Debit Card Purchase - Food Mart Debit Card Purchase - Exxon Mobil Payroll Deposit ATM Withdrawal ATM Out of Network Fee Check #120 - AT&T Online Bill Pay - Internet Services Debit Card Purchase - Amazon.com Debit Card Purchase - Wash UR Wheels Payroll Deposit Check #121 - Jeans Mart Check #122 - Apple Store |                         | 112.65<br>58.91<br>200.00<br>1.50<br>124.99<br>40.99<br>29.99<br>10.00<br>49.99<br>299.99 | CHECKING Statement Peri 8/1/2020 to 8/3: als Deposits 900.00 | Balance 1,000.00 887.33 828.44 1,528.44 1,526.94 1,430.95 1,330.97 1,320.97 2,070.98 1,770.95                                                                             |
| Date<br>8/1,<br>8/3,<br>8/4,<br>8/6,<br>8/6,<br>8/10,<br>8/10,<br>8/11,<br>8/15,<br>8/17, | /2020<br>/2020<br>/2020<br>/2020<br>/2020<br>/2020<br>/2020<br>/2020<br>/2020<br>/2020<br>/2020<br>/2020<br>/2020<br>/2020<br>/2020<br>/2020<br>/2020<br>/2020                            | FLB National Bank 123 First Street Your Town, ST 12345 (800) 5  Description Previous Balance Debit Card Purchase - Food Mart Debit Card Purchase - Exxon Mobil Payroll Deposit ATM Out of Network Fee Check #120 - AT&T Online Bill Pay - Internet Services Debit Card Purchase - Amazon.com Debit Card Purchase - Wash UR Wheels Payroll Deposit Check #121 - Jeans Mart                                         |                         | 112.65<br>58.91<br>200.00<br>1.50<br>124.99<br>40.99<br>29.99<br>10.00                    | CHECKING Statement Peri 8/1/2020 to 8/3: als Deposits 900.00 | Balance 1,000.00 887.35 828.44 1,528.44 1,528.49 1,401.95 1,330.97 1,330.97 1,320.97 2,120.97 2,070.98                                                                    |