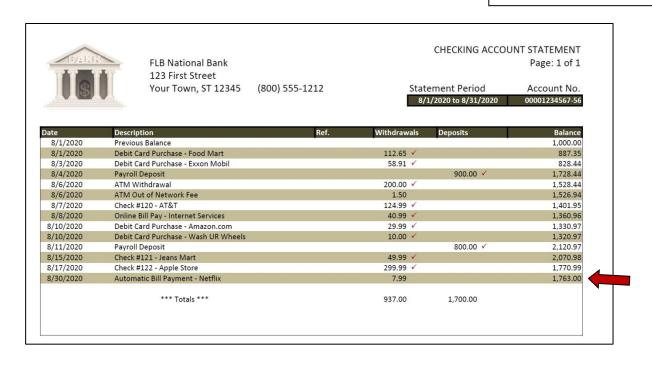

# A Sample Check Register

| DC                                                                                        | DATE                                                                                                                                                                                      | TRANSACTION DESCRIPTION                                                                                                                                                                                                                                                                                                                                                                                           | PROMENT                 | ✓ FEE                                                                                     | DEPOSIT                                                      | 1000.00                                                                                                                                                                   |
|-------------------------------------------------------------------------------------------|-------------------------------------------------------------------------------------------------------------------------------------------------------------------------------------------|-------------------------------------------------------------------------------------------------------------------------------------------------------------------------------------------------------------------------------------------------------------------------------------------------------------------------------------------------------------------------------------------------------------------|-------------------------|-------------------------------------------------------------------------------------------|--------------------------------------------------------------|---------------------------------------------------------------------------------------------------------------------------------------------------------------------------|
|                                                                                           | 8/1                                                                                                                                                                                       | Grocery                                                                                                                                                                                                                                                                                                                                                                                                           | 112.65                  |                                                                                           | \$                                                           | 887.3 <i>5</i>                                                                                                                                                            |
| DC                                                                                        | 8/3                                                                                                                                                                                       | Gas                                                                                                                                                                                                                                                                                                                                                                                                               | 58.91                   | 25 25                                                                                     | 100000000000000000000000000000000000000                      | 828.44                                                                                                                                                                    |
| 120                                                                                       | 8/4                                                                                                                                                                                       | Cell Phone                                                                                                                                                                                                                                                                                                                                                                                                        | 124.99                  |                                                                                           |                                                              | 703.45                                                                                                                                                                    |
| AD                                                                                        | 8/4                                                                                                                                                                                       | Automatic Deposit                                                                                                                                                                                                                                                                                                                                                                                                 | COLUMN TO SERVICE STATE | 100                                                                                       | 900.00                                                       | 1603.45                                                                                                                                                                   |
| ATM                                                                                       | 8/6                                                                                                                                                                                       | Cash Withdrawal                                                                                                                                                                                                                                                                                                                                                                                                   | 200.00                  |                                                                                           |                                                              | 1403.45                                                                                                                                                                   |
| BP                                                                                        | 8/8                                                                                                                                                                                       | Internet                                                                                                                                                                                                                                                                                                                                                                                                          | 40.99                   | FF 155                                                                                    | 100000000000000000000000000000000000000                      | 1362.46                                                                                                                                                                   |
| 121                                                                                       | 8/9                                                                                                                                                                                       | New Jeans                                                                                                                                                                                                                                                                                                                                                                                                         | 49.99                   |                                                                                           |                                                              | 1312.47                                                                                                                                                                   |
| DC                                                                                        |                                                                                                                                                                                           | Amazon                                                                                                                                                                                                                                                                                                                                                                                                            | 29.99                   | <b>100</b>                                                                                | 2000 ES                                                      | 1282.48                                                                                                                                                                   |
| DC                                                                                        |                                                                                                                                                                                           | Car Wash                                                                                                                                                                                                                                                                                                                                                                                                          | 10.00                   |                                                                                           |                                                              | 1272.48                                                                                                                                                                   |
| AD                                                                                        |                                                                                                                                                                                           | Automatic Deposit                                                                                                                                                                                                                                                                                                                                                                                                 | 20.00                   | 100                                                                                       | 800.00                                                       | 2072.48                                                                                                                                                                   |
| 122                                                                                       |                                                                                                                                                                                           | Apple Store                                                                                                                                                                                                                                                                                                                                                                                                       | 299.99                  |                                                                                           | 300.00                                                       | 1772.49                                                                                                                                                                   |
| 123                                                                                       | 9/1                                                                                                                                                                                       | Dry Cleaner                                                                                                                                                                                                                                                                                                                                                                                                       | 25.15                   | 100 BE                                                                                    | S1000 P.O.                                                   | 1747.34                                                                                                                                                                   |
| 125                                                                                       | 4/1                                                                                                                                                                                       | Dry Cleaner                                                                                                                                                                                                                                                                                                                                                                                                       | 25.15                   |                                                                                           |                                                              | 1141.34                                                                                                                                                                   |
|                                                                                           |                                                                                                                                                                                           |                                                                                                                                                                                                                                                                                                                                                                                                                   |                         |                                                                                           |                                                              |                                                                                                                                                                           |
| ATM                                                                                       | 9/2                                                                                                                                                                                       | Cash Withdrawal                                                                                                                                                                                                                                                                                                                                                                                                   | 200.00                  | 100                                                                                       |                                                              | 1547.34                                                                                                                                                                   |
| AP                                                                                        | 9/3                                                                                                                                                                                       | Gas                                                                                                                                                                                                                                                                                                                                                                                                               | 65.99                   |                                                                                           |                                                              | 1481.35                                                                                                                                                                   |
| DC                                                                                        | 9/3                                                                                                                                                                                       | Grocery                                                                                                                                                                                                                                                                                                                                                                                                           | 145.63                  | 120 99                                                                                    | 100000000000000000000000000000000000000                      | 1335.72                                                                                                                                                                   |
| 124                                                                                       | 9/4                                                                                                                                                                                       | Howers for Mom                                                                                                                                                                                                                                                                                                                                                                                                    | 76.00                   |                                                                                           |                                                              | 1259.72                                                                                                                                                                   |
| AP                                                                                        |                                                                                                                                                                                           | House Phone                                                                                                                                                                                                                                                                                                                                                                                                       | 39.99                   | 100                                                                                       | 1000000                                                      | 1219.73                                                                                                                                                                   |
| AP                                                                                        |                                                                                                                                                                                           | Electric                                                                                                                                                                                                                                                                                                                                                                                                          | 62,99                   |                                                                                           |                                                              | 1156.74                                                                                                                                                                   |
| AD                                                                                        |                                                                                                                                                                                           | Automatic Deposit                                                                                                                                                                                                                                                                                                                                                                                                 | 02.41                   | 100 000                                                                                   | 800.00                                                       | 1956.74                                                                                                                                                                   |
| AP                                                                                        |                                                                                                                                                                                           |                                                                                                                                                                                                                                                                                                                                                                                                                   |                         |                                                                                           |                                                              |                                                                                                                                                                           |
| 4                                                                                         | BARIA                                                                                                                                                                                     | FLB National Bank                                                                                                                                                                                                                                                                                                                                                                                                 |                         |                                                                                           |                                                              | G ACCOUNT STATEMENT<br>Page: 1 of 1                                                                                                                                       |
|                                                                                           |                                                                                                                                                                                           | FLB National Bank<br>123 First Street                                                                                                                                                                                                                                                                                                                                                                             | 55-1212                 |                                                                                           |                                                              | G ACCOUNT STATEMENT<br>Page: 1 of 1<br>od Account No.                                                                                                                     |
| Date                                                                                      |                                                                                                                                                                                           | FLB National Bank<br>123 First Street<br>Your Town, ST 12345 (800) 5                                                                                                                                                                                                                                                                                                                                              |                         | Withdraw                                                                                  | CHECKING<br>Statement Peri<br>8/1/2020 to 8/3:               | G ACCOUNT STATEMENT<br>Page: 1 of 1<br>od Account No.<br>1/2020 00001234567-56                                                                                            |
| Date 8/1.                                                                                 | /2020                                                                                                                                                                                     | FLB National Bank 123 First Street Your Town, ST 12345 (800) 5  Description Previous Balance                                                                                                                                                                                                                                                                                                                      |                         | Withdraw                                                                                  | CHECKING<br>Statement Peri<br>8/1/2020 to 8/3:               | G ACCOUNT STATEMENT Page: 1 of 1  od Account No. 1/2020 00001234567-50  Balance 1,000.00                                                                                  |
| Date                                                                                      | /2020<br>/2020                                                                                                                                                                            | FLB National Bank 123 First Street Your Town, ST 12345 (800) 5  Description Previous Balance Debit Card Purchase - Food Mart                                                                                                                                                                                                                                                                                      |                         | Withdraw                                                                                  | CHECKING<br>Statement Peri<br>8/1/2020 to 8/3:               | G ACCOUNT STATEMENT Page: 1 of 1  od Account No. 1/2020 00001234567-56  Balance 1,000.00 887.35                                                                           |
| Date<br>8/1,<br>8/1,<br>8/3,<br>8/4,                                                      | /2020<br>/2020<br>/2020<br>/2020<br>/2020                                                                                                                                                 | FLB National Bank 123 First Street Your Town, ST 12345 (800) 5  Description Previous Balance                                                                                                                                                                                                                                                                                                                      |                         | Withdraw                                                                                  | CHECKING<br>Statement Peri<br>8/1/2020 to 8/3:               | G ACCOUNT STATEMENT Page: 1 of 1  od Account No. 1/2020 00001284567-56  Balance 1,000.00 887.33 828.44 0 1,728.44                                                         |
| Date<br>8/1,<br>8/1,<br>8/3,<br>8/4,<br>8/6,                                              | /2020<br>/2020<br>/2020<br>/2020<br>/2020<br>/2020                                                                                                                                        | FLB National Bank 123 First Street Your Town, ST 12345 (800) 5  Description Previous Balance Debit Card Purchase - Food Mart Debit Card Purchase - Exxon Mobil Payroll Deposit ATM Withdrawal                                                                                                                                                                                                                     |                         | 112.65<br>58.91<br>200.00                                                                 | CHECKING Statement Peri 8/1/2020 to 8/3: als Deposits        | G ACCOUNT STATEMENT Page: 1 of 1  od Account No. 1/2020 00001234567-50  Balance 1,000.00 887.33 828.44 1,728.44 1,528.44                                                  |
| Date<br>8/1,<br>8/1,<br>8/4,<br>8/6,<br>8/6,                                              | /2020<br>/2020<br>/2020<br>/2020<br>/2020<br>/2020<br>/2020<br>/2020                                                                                                                      | FLB National Bank 123 First Street Your Town, ST 12345 (800) 5  Description Previous Balance Debit Card Purchase - Food Mart Debit Card Purchase - Exxon Mobil Payroll Deposit ATM Withdrawal ATM Out of Network Fee                                                                                                                                                                                              |                         | 112.65<br>58.91<br>200.00<br>1.50                                                         | CHECKING Statement Peri 8/1/2020 to 8/3: als Deposits        | G ACCOUNT STATEMENT Page: 1 of 1  od Account No. 1/2020 00001234567-50  Balance 1,000.00 887.35 828.44 1,528.44 1,526.94                                                  |
| Date<br>8/1,<br>8/1,<br>8/3,<br>8/4,<br>8/6,<br>8/6,                                      | /2020<br>/2020<br>/2020<br>/2020<br>/2020<br>/2020                                                                                                                                        | FLB National Bank 123 First Street Your Town, ST 12345 (800) 5  Description Previous Balance Debit Card Purchase - Food Mart Debit Card Purchase - Exxon Mobil Payroll Deposit ATM Withdrawal                                                                                                                                                                                                                     |                         | 112.65<br>58.91<br>200.00                                                                 | CHECKING Statement Peri 8/1/2020 to 8/3: als Deposits        | G ACCOUNT STATEMENT Page: 1 of 1  od Account No. 1/2020 00001234567-50  Balance 1,000.00 887.33 828.44 1,728.44 1,528.44                                                  |
| Date<br>8/1,<br>8/1,<br>8/3,<br>8/6,<br>8/6,<br>8/7,<br>8/10,                             | /2020<br>/2020<br>/2020<br>/2020<br>/2020<br>/2020<br>/2020<br>/2020<br>/2020<br>/2020<br>/2020<br>/2020                                                                                  | FLB National Bank 123 First Street Your Town, ST 12345 (800) 5  Description Previous Balance Debit Card Purchase - Food Mart Debit Card Purchase - Exxon Mobil Payroll Deposit ATM Withdrawal ATM Out of Network Fee Check #120 - AT&T Online Bill Pay - Internet Services Debit Card Purchase - Amazon.com                                                                                                       |                         | 112.65<br>58.91<br>200.00<br>1.50<br>124.99<br>40.99<br>29.99                             | CHECKING Statement Peri 8/1/2020 to 8/3: als Deposits        | G ACCOUNT STATEMENT<br>Page: 1 of 1<br>od Account No.<br>1/2020 00001234567-50<br>Balance<br>1,000.00<br>887.33<br>828.44<br>1,528.44<br>1,526.94<br>1,401.93<br>1,330.97 |
| Date<br>8/1,<br>8/1,<br>8/3,<br>8/4,<br>8/6,<br>8/7,<br>8/8,<br>8/10,<br>8/10,            | /2020<br>/2020<br>/2020<br>/2020<br>/2020<br>/2020<br>/2020<br>/2020<br>/2020<br>/2020<br>/2020<br>/2020<br>/2020<br>/2020<br>/2020<br>/2020                                              | FLB National Bank 123 First Street Your Town, ST 12345 (800) 5  Description Previous Balance Debit Card Purchase - Food Mart Debit Card Purchase - Exxon Mobil Payroll Deposit ATM Withdrawal ATM Out of Network Fee Check #120 - AT&T Online Bill Pay - Internet Services Debit Card Purchase - Amazon.com Debit Card Purchase - Wash UR Wheels                                                                  |                         | 112.65<br>58.91<br>200.00<br>1.50<br>124.99<br>40.99                                      | CHECKING Statement Peri 8/1/2020 to 8/3: als Deposits 900.00 | G ACCOUNT STATEMENT Page: 1 of 1  od Account No. 1/2020 00001234567-50  Balance 1,000.00 887.33 828.44 1,526.94 1,528.49 1,330.97 1,330.97 1,330.97                       |
| Date<br>8/1,<br>8/1,<br>8/3,<br>8/4,<br>8/6,<br>8/7,<br>8/8,<br>8/10,<br>8/10,            | /2020<br>/2020<br>/2020<br>/2020<br>/2020<br>/2020<br>/2020<br>/2020<br>/2020<br>/2020<br>/2020<br>/2020                                                                                  | FLB National Bank 123 First Street Your Town, ST 12345 (800) 5  Description Previous Balance Debit Card Purchase - Food Mart Debit Card Purchase - Exxon Mobil Payroll Deposit ATM Withdrawal ATM Out of Network Fee Check #120 - AT&T Online Bill Pay - Internet Services Debit Card Purchase - Amazon.com                                                                                                       |                         | 112.65<br>58.91<br>200.00<br>1.50<br>124.99<br>40.99<br>29.99                             | CHECKING Statement Peri 8/1/2020 to 8/3: als Deposits        | G ACCOUNT STATEMENT Page: 1 of 1  od Account No. 1/2020 00001234567-50  Balance 1,000.00 887.33 828.44 1,526.94 1,528.49 1,330.97 1,330.97 1,330.97                       |
| Date<br>8/1,<br>8/3,<br>8/4,<br>8/6,<br>8/6,<br>8/7,<br>8/10,<br>8/11,<br>8/15,<br>8/17,  | /2020<br>/2020<br>/2020<br>/2020<br>/2020<br>/2020<br>/2020<br>/2020<br>/2020<br>/2020<br>/2020<br>/2020<br>/2020<br>/2020<br>/2020<br>/2020<br>/2020<br>/2020<br>/2020<br>/2020<br>/2020 | FLB National Bank 123 First Street Your Town, ST 12345 (800) 5  Description Previous Balance Debit Card Purchase - Food Mart Debit Card Purchase - Exxon Mobil Payroll Deposit ATM Withdrawal ATM Out of Network Fee Check #120 - AT&T Online Bill Pay - Internet Services Debit Card Purchase - Amazon.com Debit Card Purchase - Wash UR Wheels Payroll Deposit Check #121 - Jeans Mart Check #122 - Apple Store |                         | 112.65<br>58.91<br>200.00<br>1.50<br>124.99<br>40.99<br>29.99<br>10.00<br>49.99<br>299.99 | CHECKING Statement Peri 8/1/2020 to 8/3: als Deposits 900.00 | Balance 1,000.00 887.33 828.44 1,528.44 1,526.94 1,430.95 1,330.97 1,320.97 2,070.98 1,770.95                                                                             |
| Date<br>8/1,<br>8/3,<br>8/4,<br>8/6,<br>8/6,<br>8/10,<br>8/10,<br>8/11,<br>8/15,<br>8/17, | /2020<br>/2020<br>/2020<br>/2020<br>/2020<br>/2020<br>/2020<br>/2020<br>/2020<br>/2020<br>/2020<br>/2020<br>/2020<br>/2020<br>/2020<br>/2020<br>/2020<br>/2020                            | FLB National Bank 123 First Street Your Town, ST 12345 (800) 5  Description Previous Balance Debit Card Purchase - Food Mart Debit Card Purchase - Exxon Mobil Payroll Deposit ATM Out of Network Fee Check #120 - AT&T Online Bill Pay - Internet Services Debit Card Purchase - Amazon.com Debit Card Purchase - Wash UR Wheels Payroll Deposit Check #121 - Jeans Mart                                         |                         | 112.65<br>58.91<br>200.00<br>1.50<br>124.99<br>40.99<br>29.99<br>10.00                    | CHECKING Statement Peri 8/1/2020 to 8/3: als Deposits 900.00 | Balance 1,000.00 887.35 828.44 1,528.44 1,528.49 1,401.95 1,330.97 1,330.97 1,320.97 2,120.97 2,070.98                                                                    |

A Sample Bank Statement