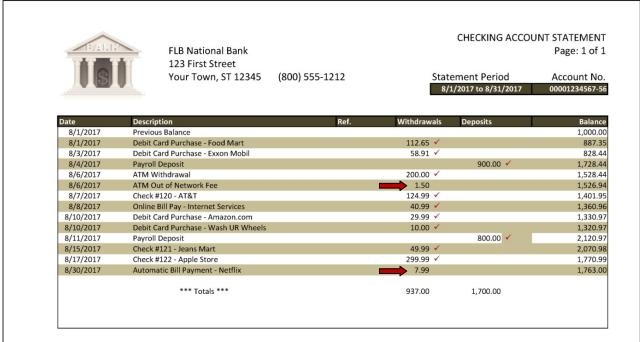

A Sample Bank Statement

Keeping an accurate check register is the first step in this process. If you plan on using many checks, you may want to invest in duplicate checks. These cost a little more to order, but they keep a carbon copy of each check in your checkbook for your records.

### Compare your register and bank statement

The next step is to compare your check register to your bank statement.

Put a checkmark by all the items on your check register that match your bank statement. Many check registers provide a specific column for you to do this. This allows you to see the transactions that have been processed by your bank and those that are still pending.

### Note the items that do not have checkmarks

Look for items on your check register that do not have checkmarks and make sure you did not miss any when you added them the first time around. Check your bank statement for any ATM or overdraft fees you may have missed. If you find any, add them to your check register.