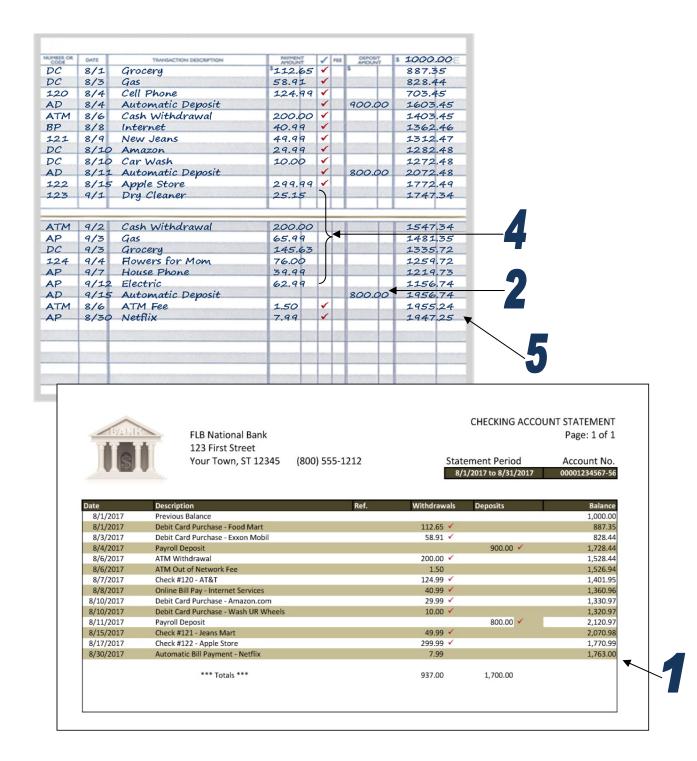

A Sample Bank Statement

Keeping an accurate check register is the first step in this process. If you plan on using many checks, you may want to invest in duplicate checks. These cost a little more to order, but they keep a carbon copy of each check in your checkbook for your records.

### Compare your register and bank statement

The next step is to compare your check register to your bank statement.

Put a checkmark by all the items on your check register that match your bank statement. Many check registers provide a specific column for you to do this. This allows you to see the transactions that have been processed by your bank and those that are still pending.

Add the number of pending transactions on your check register and subtract that amount from your bank statement. If this number and the balance in your check register match exactly, congratulations! You have balanced your checking account.

#### Reexamine your information

Balancing a checking account, however, is often easier said than done. Banks and businesses sometimes charge so many fees that it may be hard to keep track of them all.

Online bill paying and electronic fund transfers may result in transactions that you are not aware of. If you take into account pending transactions and notice your check register and bank statements do not match, you should first go back and reexamine your information.

### Note the items that do not have checkmarks

Look for items on your check register that do not have checkmarks and make sure you did not miss any when you added them the first time around. Check your bank statement for any ATM or overdraft fees you may have missed. If you find any, add them to your check register.

#### Add any electronic transfers

Finally, make sure you note any EFTs that may have occurred. These would be recorded on your bank statement, but you may not have added them to your check register. Common EFTs include direct deposits, electronic withdrawals from ATMs, or online bill payments. If you take all these elements into consideration and you still find a discrepancy in your checking account, contact your bank. They should be able to help you solve the problem.

Put a checkmark (see below) by all the items on your check register that match your bank statement.

| CODE CODE | DATE | TRANSACTION DESCRIPTION | PROMENT | 1        | PEE | DEPOSIT                                 | \$ 1000.00     |
|-----------|------|-------------------------|---------|----------|-----|-----------------------------------------|----------------|
| DC        | 8/1  | Grocery                 | 112.65  | ~        |     | \$                                      | 887.3 <i>5</i> |
| DC        | 8/3  | Gas                     | 58.91   | 1        |     | 100000000000000000000000000000000000000 | 828.44         |
| 120       | 8/4  | Cell Phone              | 124.99  | <b>✓</b> |     |                                         | 703.45         |
| AD        | 8/4  | Automatic Deposit       |         | 1        |     | 900.00                                  | 1603.45        |
| ATM       | 8/6  | Cash Withdrawal         | 200.00  | 1        |     |                                         | 1403.45        |
| BP        | 8/8  | Internet                | 40.99   | 1        |     |                                         | 1362.46        |
| 121       | 8/9  | New Jeans               | 49.99   | 1        |     |                                         | 1312.47        |
| DC        | 8/10 | Amazon                  | 29.99   | 1        |     |                                         | 1282.48        |
| DC        | 8/10 | Car Wash                | 10.00   | 1        |     |                                         | 1272.48        |
| AD        | 8/11 | Automatic Deposit       |         | 1        |     | 800.00                                  | 2072.48        |
| 122       | 8/15 | Apple Store             | 299.99  | 1        |     |                                         | 1772.49        |
| 123       | 9/1  | Dry Cleaner             | 25.15   |          | 100 |                                         | 1747.34        |
| ATM       | 9/2  | Cash Withdrawal         | 200.00  |          |     |                                         | 1547.34        |
| AP        | 9/3  | Gas                     | 65.99   |          |     |                                         | 1481,35        |
| DC        | 9/3  | Grocery                 | 145.63  |          |     |                                         | 1335.72        |
| 124       | 9/4  | Howers for Mom          | 76.00   |          |     |                                         | 1259.72        |
| AP        | 9/7  | House Phone             | 39.99   | 100      |     |                                         | 1219.73        |
| AP        | 9/12 | Electric                | 62.99   |          |     |                                         | 1156.74        |
| AD        | 9/15 | Automatic Deposit       |         |          | 355 | 800.00                                  | 1956.74        |