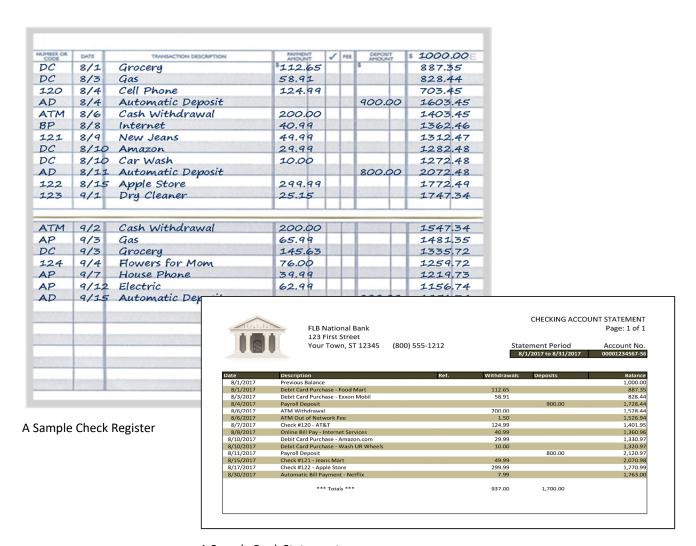

### Check Register

### A check register acts as a

personal record of the activity in your checking account. While your bank may keep track of your account, your bank register allows you to keep a running tally of how much you have spent and how much money you have left.

Most check registers consist of columns for you to record the following:

- Check or transaction number
- Date of the transaction
- Description of the transaction (for example, "phone bill" or "grocery store")
- Amount of the transaction
- Any fees that may apply
- The amount of a deposit
- Balance of the account after the transaction

A Sample Bank Statement

Keeping an accurate check register is the first step in this process. If you plan on using many checks, you may want to invest in duplicate checks. These cost a little more to order, but they keep a carbon copy of each check in your checkbook for your records.

### Compare your register and bank statement

The next step is to compare your check register to your bank statement.

Put a checkmark by all the items on your check register that match your bank statement. Many check registers provide a specific column for you to do this. This allows you to see the transactions that have been processed by your bank and those that are still pending.

Put a checkmark (see below) by all the items on your check register that match your bank statement.

| CODE CODE | DATE | TRANSACTION DESCRIPTION | PROMENT | 1        | PEE | DEPOSIT                                 | \$ 1000.00     |
|-----------|------|-------------------------|---------|----------|-----|-----------------------------------------|----------------|
| DC        | 8/1  | Grocery                 | 112.65  | ~        |     | \$                                      | 887.3 <i>5</i> |
| DC        | 8/3  | Gas                     | 58.91   | 1        |     | 100000000000000000000000000000000000000 | 828.44         |
| 120       | 8/4  | Cell Phone              | 124.99  | <b>✓</b> |     |                                         | 703.45         |
| AD        | 8/4  | Automatic Deposit       |         | 1        |     | 900.00                                  | 1603.45        |
| ATM       | 8/6  | Cash Withdrawal         | 200.00  | 1        |     |                                         | 1403.45        |
| BP        | 8/8  | Internet                | 40.99   | 1        |     |                                         | 1362.46        |
| 121       | 8/9  | New Jeans               | 49.99   | 1        |     |                                         | 1312.47        |
| DC        | 8/10 | Amazon                  | 29.99   | 1        |     |                                         | 1282.48        |
| DC        | 8/10 | Car Wash                | 10.00   | 1        |     |                                         | 1272.48        |
| AD        | 8/11 | Automatic Deposit       |         | 1        |     | 800.00                                  | 2072.48        |
| 122       | 8/15 | Apple Store             | 299.99  | 1        |     |                                         | 1772.49        |
| 123       | 9/1  | Dry Cleaner             | 25.15   |          | 100 |                                         | 1747.34        |
| ATM       | 9/2  | Cash Withdrawal         | 200.00  |          |     |                                         | 1547.34        |
| AP        | 9/3  | Gas                     | 65.99   |          |     |                                         | 1481,35        |
| DC        | 9/3  | Grocery                 | 145.63  |          |     |                                         | 1335.72        |
| 124       | 9/4  | Howers for Mom          | 76.00   |          |     |                                         | 1259.72        |
| AP        | 9/7  | House Phone             | 39.99   | 100      |     |                                         | 1219.73        |
| AP        | 9/12 | Electric                | 62.99   |          |     |                                         | 1156.74        |
| AD        | 9/15 | Automatic Deposit       |         |          | 355 | 800.00                                  | 1956.74        |