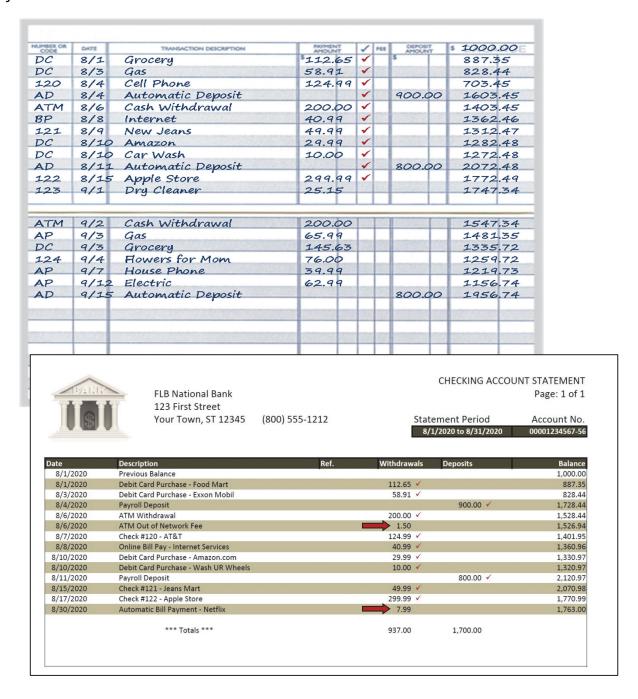

#### Check Register

A check register acts as a personal

record of the activity in your checking account. While your bank will keep track of your account, your bank register allows you to keep a running tally of how much you have spent and how much money you have left.

#### **IMPORTANT!**

Keeping your bank register up to date is essential to make sure you do not bounce a check or overdraw your account.

Banks typically give you a number of paper bank registers when you open an account or order new checks. You can also get registers by downloading them online or through companies that print personalized checks.

Most check registers consist of columns for you to record the following:

- Check or transaction number
- Date of the transaction
- Description of the transaction (for example, "phone bill" or "grocery store")
- Amount of the transaction
- Any fees that may apply
- The amount of a deposit
- Balance of the account after the transaction