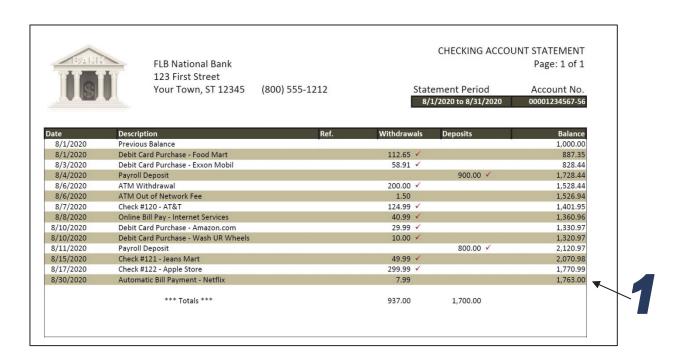

#### Check Register

A check register acts as a personal

record of the activity in your checking account. While your bank will keep track of your account, your bank register allows you to keep a running tally of how much you have spent and how much money you have left.

#### **IMPORTANT!**

Keeping your bank register up to date is essential to make sure you do not bounce a check or overdraw your account.

Banks typically give you a number of paper bank registers when you open an account or order new checks. You can also get registers by downloading them online or through companies that print personalized checks.

Most check registers consist of columns for you to record the following:

- Check or transaction number
- Date of the transaction
- Description of the transaction (for example, "phone bill" or "grocery store")
- Amount of the transaction
- Any fees that may apply
- The amount of a deposit
- Balance of the account after the transaction