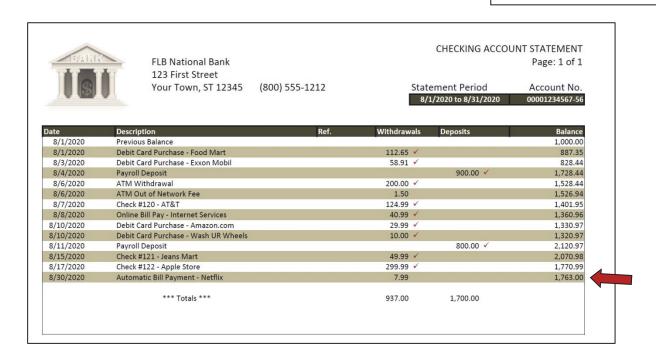

#### Check Register

A check register acts as a personal

record of the activity in your checking account. While your bank will keep track of your account, your bank register allows you to keep a running tally of how much you have spent and how much money you have left.

#### **IMPORTANT!**

Keeping your bank register up to date is essential to make sure you do not bounce a check or overdraw your account.

Banks typically give you a number of paper bank registers when you open an account or order new checks. You can also get registers by downloading them online or through companies that print personalized checks.

Most check registers consist of columns for you to record the following:

- Check or transaction number
- Date of the transaction
- Description of the transaction (for example, "phone bill" or "grocery store")
- Amount of the transaction
- Any fees that may apply
- The amount of a deposit
- Balance of the account after the transaction