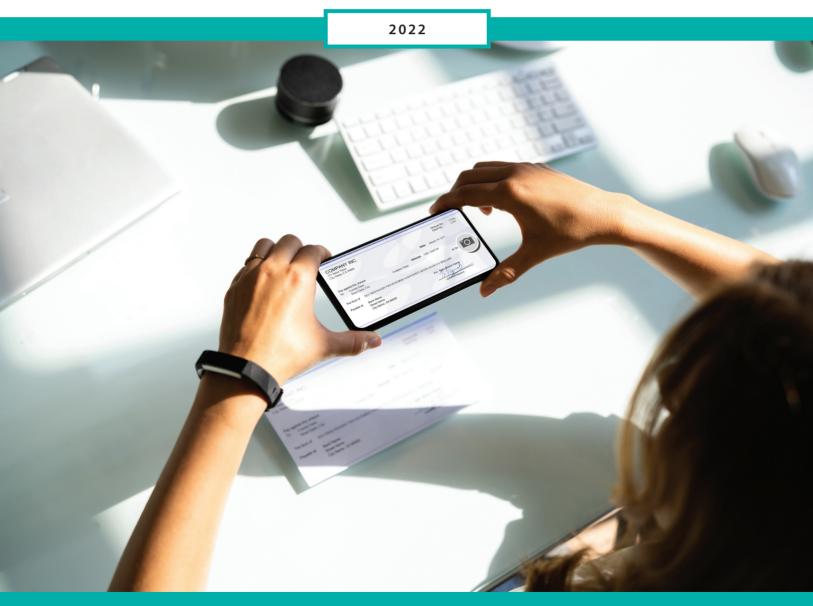

# Do you need a bank that's close to work or home?

Since many employers use an electronic direct deposit to transfer your paycheck into your account, the location of your bank may not be that important. Even if you receive your paycheck in paper form, many modern banks give you the option to deposit your money by taking a picture of your check and submitting it online or through your mobile

phone. If you do not have access to these services or need to make frequent cash deposits, then you may want to choose a bank conveniently located near your work or home.