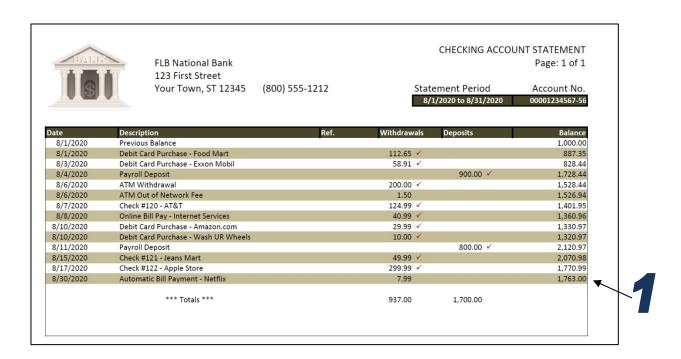

| LIMBER OR<br>CODE            | DATE                                    | TRANSACTION DES                                                           | CRIPTION                                                                                                                                          | PROMENT                                                                                                                                                                                                                                                                                                                                                                                                                                                       | 1                                     | PEE        | DEPOSIT        | \$               | 1000.          | 00                                                                                   |                                                                  |                                                                                                                           |
|------------------------------|-----------------------------------------|---------------------------------------------------------------------------|---------------------------------------------------------------------------------------------------------------------------------------------------|---------------------------------------------------------------------------------------------------------------------------------------------------------------------------------------------------------------------------------------------------------------------------------------------------------------------------------------------------------------------------------------------------------------------------------------------------------------|---------------------------------------|------------|----------------|------------------|----------------|--------------------------------------------------------------------------------------|------------------------------------------------------------------|---------------------------------------------------------------------------------------------------------------------------|
| DC                           | 8/1                                     | Grocery                                                                   |                                                                                                                                                   | 112.65                                                                                                                                                                                                                                                                                                                                                                                                                                                        |                                       | - 1        | \$             |                  | 887.3          | 5                                                                                    |                                                                  |                                                                                                                           |
| DC                           | 8/3                                     | Gas                                                                       |                                                                                                                                                   | 58.91                                                                                                                                                                                                                                                                                                                                                                                                                                                         | 250                                   | es la      | DESCRIPTION OF | 22 155           | 828.4          | 4                                                                                    |                                                                  |                                                                                                                           |
| 120                          | 8/4                                     | Cell Phone                                                                |                                                                                                                                                   | 124.99                                                                                                                                                                                                                                                                                                                                                                                                                                                        |                                       | _          |                | _                | 703.4          | -                                                                                    |                                                                  |                                                                                                                           |
| AD                           | 8/4                                     | Automatic Dex                                                             |                                                                                                                                                   | 12T.11                                                                                                                                                                                                                                                                                                                                                                                                                                                        | 000                                   | e de       | 900.00         | _                | 1603           |                                                                                      |                                                                  |                                                                                                                           |
|                              | _                                       |                                                                           |                                                                                                                                                   |                                                                                                                                                                                                                                                                                                                                                                                                                                                               |                                       | -          | 400.00         | _                | -              |                                                                                      |                                                                  |                                                                                                                           |
| ATM                          | 8/6                                     | Cash Withdray                                                             | val                                                                                                                                               | 200.00                                                                                                                                                                                                                                                                                                                                                                                                                                                        |                                       |            |                | numer Statements | 1403.          |                                                                                      |                                                                  |                                                                                                                           |
| BP                           | 8/8                                     | Internet                                                                  |                                                                                                                                                   | 40.99                                                                                                                                                                                                                                                                                                                                                                                                                                                         |                                       |            |                |                  | 1362.          | 46                                                                                   |                                                                  |                                                                                                                           |
| 121                          | 8/9                                     | New Jeans                                                                 |                                                                                                                                                   | 49.99                                                                                                                                                                                                                                                                                                                                                                                                                                                         |                                       | - 1        |                |                  | 1312           | 47                                                                                   |                                                                  |                                                                                                                           |
| DC                           | 8/10                                    | Amazon                                                                    |                                                                                                                                                   | 29.99                                                                                                                                                                                                                                                                                                                                                                                                                                                         |                                       |            |                |                  | 1282           | 48                                                                                   |                                                                  |                                                                                                                           |
| DC                           | 2/10                                    | Car Wash                                                                  |                                                                                                                                                   | 10.00                                                                                                                                                                                                                                                                                                                                                                                                                                                         |                                       | П          |                |                  | 1272           |                                                                                      |                                                                  |                                                                                                                           |
| AD                           |                                         | Automatic Dex                                                             | nocit                                                                                                                                             |                                                                                                                                                                                                                                                                                                                                                                                                                                                               |                                       |            | 800.00         |                  | 2072           |                                                                                      |                                                                  |                                                                                                                           |
|                              |                                         |                                                                           | JOSIL                                                                                                                                             | 00000                                                                                                                                                                                                                                                                                                                                                                                                                                                         |                                       | _          | 800.00         |                  |                | -                                                                                    |                                                                  |                                                                                                                           |
| 122                          |                                         | Apple Store Dry Cleaner _                                                 |                                                                                                                                                   | 299.99<br>25.15                                                                                                                                                                                                                                                                                                                                                                                                                                               | 500                                   | ask        | DESCRIPTION OF |                  | 1772.<br>1747. | _                                                                                    |                                                                  |                                                                                                                           |
| 125                          | 9/1                                     | Dry Cleaner                                                               |                                                                                                                                                   | 20,50                                                                                                                                                                                                                                                                                                                                                                                                                                                         |                                       |            |                |                  |                |                                                                                      | F 1007 191                                                       |                                                                                                                           |
| 123                          | 4/1                                     | Dig cleaner                                                               | 101.111                                                                                                                                           |                                                                                                                                                                                                                                                                                                                                                                                                                                                               |                                       |            |                |                  |                |                                                                                      | CHECKING ACCO                                                    |                                                                                                                           |
|                              | 9/2                                     | Cash Withdra                                                              | 19/AIXIR                                                                                                                                          | FLB Nationa                                                                                                                                                                                                                                                                                                                                                                                                                                                   |                                       | k          |                |                  |                |                                                                                      | CHECKING ACCO                                                    |                                                                                                                           |
| ATM                          | 9/2                                     | Cash Withdra                                                              | BYAINIR                                                                                                                                           | FLB Nationa<br>123 First St                                                                                                                                                                                                                                                                                                                                                                                                                                   | reet                                  |            | (000) 555      |                  |                |                                                                                      |                                                                  | Page: 1 of                                                                                                                |
| ATM<br>AP                    | 9/2<br>9/3                              | Cash Withdra<br>Gas                                                       | IVANK*                                                                                                                                            | FLB Nationa                                                                                                                                                                                                                                                                                                                                                                                                                                                   | reet                                  |            | (800) 555      |                  |                |                                                                                      | tatement Period                                                  | Page: 1 of<br>Account N                                                                                                   |
| ATM<br>AP<br>DC              | 9/2<br>9/3<br>9/3                       | Cash Withdra<br>Gas<br>Grocery                                            | TYARIT S I                                                                                                                                        | FLB Nationa<br>123 First St                                                                                                                                                                                                                                                                                                                                                                                                                                   | reet                                  |            | (800) 555      |                  |                |                                                                                      |                                                                  | Page: 1 of<br>Account No                                                                                                  |
| ATM<br>AP<br>DC<br>124       | 9/2<br>9/3<br>9/3<br>9/4                | Cash Withdra<br>Gas<br>Grocery<br>Howers for M                            | IVARIR IVARIA                                                                                                                                     | FLB Nationa<br>123 First St<br>Your Town,                                                                                                                                                                                                                                                                                                                                                                                                                     | reet                                  |            | (800) 555      | 5-1212           |                | Si                                                                                   | tatement Period<br>8/1/2020 to 8/31/2020                         | Page: 1 of<br>Account No<br>00001234567-                                                                                  |
| ATM<br>AP<br>DC<br>124<br>AP | 9/2<br>9/3<br>9/3<br>9/4<br>9/7         | Cash Withdra<br>Gas<br>Grocery<br>Howers for M<br>House Phone             | Date 9/1/000                                                                                                                                      | FLB Nations 123 First St Your Town,                                                                                                                                                                                                                                                                                                                                                                                                                           | reet                                  |            | (800) 555      |                  |                |                                                                                      | tatement Period<br>8/1/2020 to 8/31/2020                         | Page: 1 of Account No 00001234567- Balan                                                                                  |
| ATM<br>AP<br>DC<br>124<br>AP | 9/2<br>9/3<br>9/3<br>9/4<br>9/7<br>9/12 | Cash Withdra<br>Gas<br>Grocery<br>Howers for M<br>House Phone<br>Electric | Date 8/1/2020 8/1/2020                                                                                                                            | FLB Nationa<br>123 First St<br>Your Town,                                                                                                                                                                                                                                                                                                                                                                                                                     | reet<br>ST 123                        | 345        | (800) 555      | 5-1212           |                | Si                                                                                   | tatement Period<br>8/1/2020 to 8/31/2020                         | Page: 1 of  Account No 00001234567-  Balan 1,000.                                                                         |
| ATM<br>AP<br>DC<br>124<br>AP | 9/2<br>9/3<br>9/3<br>9/4<br>9/7<br>9/12 | Cash Withdra<br>Gas<br>Grocery<br>Howers for M<br>House Phone             | 8/1/2020<br>8/1/2020<br>8/3/2020                                                                                                                  | FLB Nations 123 First St Your Town,  Description Previous Balance Debit Card Purchase - Fox                                                                                                                                                                                                                                                                                                                                                                   | reet<br>ST 123                        | 345        | (800) 555      | 5-1212           |                | Si<br>Withdrawal                                                                     | tatement Period<br>8/1/2020 to 8/31/2020<br>s Deposits           | Page: 1 of  Account No 00001234567-  Balan 1,000. 887. 828.                                                               |
| ATM<br>AP<br>DC<br>124<br>AP | 9/2<br>9/3<br>9/3<br>9/4<br>9/7<br>9/12 | Cash Withdra<br>Gas<br>Grocery<br>Howers for M<br>House Phone<br>Electric | 8/1/2020<br>8/1/2020<br>8/3/2020<br>8/4/2020                                                                                                      | FLB Nations 123 First St Your Town,  Destription Previous Balance Debit Card Purchase - Foo Debit Card Purchase - Exo                                                                                                                                                                                                                                                                                                                                         | reet<br>ST 123                        | 345        | (800) 555      | 5-1212           |                | Withdrawal<br>112.65<br>58.91                                                        | tatement Period<br>8/1/2020 to 8/31/2020                         | Page: 1 of  Account N  00001234567-  Balan  1,000. 887. 828. 1,728.                                                       |
| ATM<br>AP<br>DC<br>124<br>AP | 9/2<br>9/3<br>9/3<br>9/4<br>9/7<br>9/12 | Cash Withdra<br>Gas<br>Grocery<br>Howers for M<br>House Phone<br>Electric | 8/1/2020<br>8/1/2020<br>8/3/2020<br>8/4/2020<br>8/6/2020                                                                                          | FLB Nation: 123 First St Your Town, Previous Balance Debit Card Purchase - Exc Payroll Deposit ATM Withdrawal                                                                                                                                                                                                                                                                                                                                                 | od Mart                               | 345        | (800) 555      | 5-1212           |                | Withdrawal 112.65 58.91 200.00                                                       | tatement Period<br>8/1/2020 to 8/31/2020<br>s Deposits           | Page: 1 of  Account No 00001234567-  Balan 1,000. 887. 828. 1,728.                                                        |
| ATM<br>AP<br>DC<br>124<br>AP | 9/2<br>9/3<br>9/3<br>9/4<br>9/7<br>9/12 | Cash Withdra<br>Gas<br>Grocery<br>Howers for M<br>House Phone<br>Electric | 8/1/2020<br>8/1/2020<br>8/3/2020<br>8/4/2020                                                                                                      | FLB Nations 123 First St Your Town,  Destription Previous Balance Debit Card Purchase - Foo Debit Card Purchase - Exo                                                                                                                                                                                                                                                                                                                                         | od Mart                               | 345        | (800) 555      | 5-1212           |                | Withdrawal<br>112.65<br>58.91                                                        | tatement Period<br>8/1/2020 to 8/31/2020<br>s Deposits           | Page: 1 of  Account N  00001234567-  Balan 1,000. 887. 828. 1,728. 1,528.                                                 |
| ATM<br>AP<br>DC<br>124<br>AP | 9/2<br>9/3<br>9/3<br>9/4<br>9/7<br>9/12 | Cash Withdra<br>Gas<br>Grocery<br>Howers for M<br>House Phone<br>Electric | 8/1/2020<br>8/1/2020<br>8/3/2020<br>8/4/2020<br>8/6/2020<br>8/6/2020                                                                              | FLB Nations 123 First St Your Town,  Description Previous Balance Debit Card Purchase - Exo Payroll Deposit ATM Withdrawal                                                                                                                                                                                                                                                                                                                                    | reet<br>ST 123<br>od Mart<br>con Mobi | 345<br>bil | (800) 555      | 5-1212           |                | Withdrawal<br>112.65<br>58.91<br>200.00<br>1.50                                      | tatement Period<br>8/1/2020 to 8/31/2020<br>s Deposits           | Page: 1 of  Account No 00001234567-  Balan 1,000. 887. 828. 1,728. 1,526. 1,401.                                          |
| ATM<br>AP<br>DC<br>124<br>AP | 9/2<br>9/3<br>9/3<br>9/4<br>9/7<br>9/12 | Cash Withdra<br>Gas<br>Grocery<br>Howers for M<br>House Phone<br>Electric | 8/1/2020<br>8/1/2020<br>8/3/2020<br>8/4/2020<br>8/6/2020<br>8/6/2020<br>8/7/2020<br>8/10/2020<br>8/10/2020                                        | FLB Nations 123 First St Your Town, Previous Balance Debit Card Purchase - Fox Debit Card Purchase - Exx Payroll Deposit ATM Withdrawal ATM Out of Network Fee Check #120 - AT&T Online Bill Pay - Internet:                                                                                                                                                                                                                                                  | od Mart                               | 345<br>Dil |                | 5-1212           |                | Withdrawal<br>112.65<br>58.91<br>200.00<br>1.50<br>124.99<br>40.99<br>29.99          | tatement Period<br>8/1/2020 to 8/31/2020<br>s Deposits           | Page: 1 of Account No 00001234567-  Balan 1,000, 887. 828. 1,528. 1,528. 1,528. 1,528. 1,528. 1,528. 1,528. 1,528. 1,528. |
| ATM<br>AP<br>DC<br>124       | 9/2<br>9/3<br>9/3<br>9/4<br>9/7<br>9/12 | Cash Withdra<br>Gas<br>Grocery<br>Howers for M<br>House Phone<br>Electric | 8/1/2020<br>8/1/2020<br>8/3/2020<br>8/4/2020<br>8/6/2020<br>8/6/2020<br>8/7/2020<br>8/7/2020<br>8/10/2020<br>8/10/2020                            | FLB Nations 123 First St Your Town, Previous Balance Debit Card Purchase - Fox Payroll Depost ATM Withdrawal ATM Out of Natwork Fee Check #120 - AT&T Online Bill Pay - Internet: Debit Card Purchase - Am Debit Card Purchase - Ware | od Mart                               | 345<br>Dil |                | 5-1212           |                | Withdrawal<br>112.65<br>58.91<br>200.00<br>1.50<br>124.99<br>40.99                   | tatement Period<br>8/1/2020 to 8/31/2020<br>s Deposits<br>900.00 | DUNT STATEMEN Page: 1 of Account N 00001234567-  Belan 1,000. 887. 828. 1,728. 1,526: 1,401: 1,360: 1,320.                |
| ATM<br>AP<br>DC<br>124<br>AP | 9/2<br>9/3<br>9/3<br>9/4<br>9/7<br>9/12 | Cash Withdra<br>Gas<br>Grocery<br>Howers for M<br>House Phone<br>Electric | 8/1/2020<br>8/1/2020<br>8/3/2020<br>8/3/2020<br>8/6/2020<br>8/6/2020<br>8/6/2020<br>8/8/2020<br>8/10/2020<br>8/10/2020<br>8/10/2020<br>8/11/2020  | FLB Nations 123 First St Your Town, Previous Balance Debit Card Purchase - For Debit Card Purchase - Exo Payroll Deposit ATM Withdrawal ATM Out of Natwork Fee Check #120 - AT&T Online Bill Pay - Internet: Debit Card Purchase - Am Debit Card Purchase - Wa Payroll Deposit                                                                                                                                                                                | od Mart                               | 345<br>Dil |                | 5-1212           |                | Withdrawal<br>112.65<br>58.91<br>200.00<br>1.50<br>124.99<br>40.99<br>29.99<br>10.00 | tatement Period<br>8/1/2020 to 8/31/2020<br>s Deposits           | Page: 1 of Account No 00001234567-  Balan 1,000, 887. 828. 1,728. 1,528. 1,528. 1,401. 1,360, 1,330. 1,320. 2,120.        |
| ATM<br>AP<br>DC<br>124<br>AP | 9/2<br>9/3<br>9/3<br>9/4<br>9/7<br>9/12 | Cash Withdra<br>Gas<br>Grocery<br>Howers for M<br>House Phone<br>Electric | 8/1/2020<br>8/1/2020<br>8/1/2020<br>8/3/2020<br>8/4/2020<br>8/6/2020<br>8/7/2020<br>8/10/2020<br>8/10/2020<br>8/11/2020<br>8/11/2020<br>8/15/2020 | FLB Nation: 123 First St Your Town, Previous Balance Debit Card Purchase - Fox Debit Card Purchase - Exc Payroll Deposit ATM Withdrawal ATM Out of Network Fee Check #120 - AT&T Online Bill Pay - Internet: Debit Card Purchase - Am Payroll Deposit Check #121 - Man Shart Payroll Deposit                                                                                                                                                                  | od Mart<br>son Mobi                   | 345<br>Dil |                | 5-1212           |                | Withdrawal<br>112.65<br>58.91<br>200.00<br>1.50<br>124.99<br>40.99<br>29.99          | tatement Period<br>8/1/2020 to 8/31/2020<br>s Deposits<br>900.00 | Page: 1 of Account No 000012345672  Bolan 1,000. 8877. 828. 1,728. 1,526. 1,401. 1,360. 1,330. 1,320. 2,120.              |
| ATM<br>AP<br>DC<br>124<br>AP | 9/2<br>9/3<br>9/3<br>9/4<br>9/7<br>9/12 | Cash Withdra<br>Gas<br>Grocery<br>Howers for M<br>House Phone<br>Electric | 8/1/2020<br>8/1/2020<br>8/3/2020<br>8/3/2020<br>8/6/2020<br>8/6/2020<br>8/6/2020<br>8/8/2020<br>8/10/2020<br>8/10/2020<br>8/10/2020<br>8/11/2020  | FLB Nations 123 First St Your Town, Previous Balance Debit Card Purchase - For Debit Card Purchase - Exo Payroll Deposit ATM Withdrawal ATM Out of Natwork Fee Check #120 - AT&T Online Bill Pay - Internet: Debit Card Purchase - Am Debit Card Purchase - Wa Payroll Deposit                                                                                                                                                                                | od Mart<br>son Mobi                   | 345<br>Dil |                | 5-1212           |                | Withdrawal<br>112.65<br>58.91<br>200.00<br>1.50<br>124.99<br>40.99<br>10.00          | tatement Period<br>8/1/2020 to 8/31/2020<br>s Deposits<br>900.00 | Page: 1 of Account Ni 00001234567-  Balan 1,000, 887, 828, 1,728, 1,528, 1,528, 1,401, 1,360, 1,320, 2,120, 2,120,        |

A Sample Bank Statement

Keeping an accurate check register is the first step in this process. If you plan on using many checks, you may want to invest in duplicate checks. These cost a little more to order, but they keep a carbon copy of each check in your checkbook for your records.