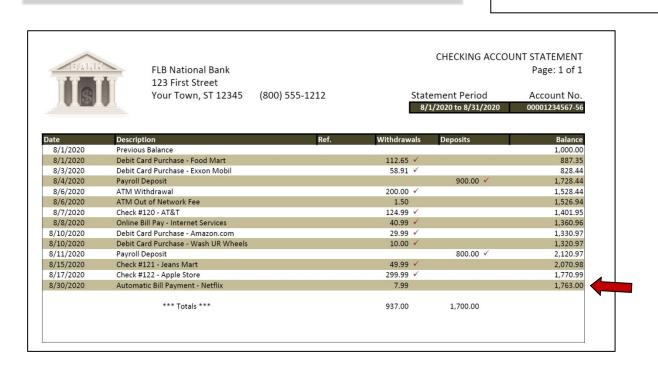

| LIMBER OR<br>CODE            | DATE                                    | TRANSACTION DES                                                           | CRIPTION                                                                                                                                          | PROMENT                                                                                                                                                                                                                                                                                                                                                                                                                                                       | 1                                     | PEE        | DEPOSIT        | \$               | 1000.          | 00                                                                                   |                                                                  |                                                                                                                           |
|------------------------------|-----------------------------------------|---------------------------------------------------------------------------|---------------------------------------------------------------------------------------------------------------------------------------------------|---------------------------------------------------------------------------------------------------------------------------------------------------------------------------------------------------------------------------------------------------------------------------------------------------------------------------------------------------------------------------------------------------------------------------------------------------------------|---------------------------------------|------------|----------------|------------------|----------------|--------------------------------------------------------------------------------------|------------------------------------------------------------------|---------------------------------------------------------------------------------------------------------------------------|
| DC                           | 8/1                                     | Grocery                                                                   |                                                                                                                                                   | 112.65                                                                                                                                                                                                                                                                                                                                                                                                                                                        |                                       | - 1        | \$             |                  | 887.3          | 5                                                                                    |                                                                  |                                                                                                                           |
| DC                           | 8/3                                     | Gas                                                                       |                                                                                                                                                   | 58.91                                                                                                                                                                                                                                                                                                                                                                                                                                                         | 250                                   | es la      | DESCRIPTION OF | 22 155           | 828.4          | 4                                                                                    |                                                                  |                                                                                                                           |
| 120                          | 8/4                                     | Cell Phone                                                                |                                                                                                                                                   | 124.99                                                                                                                                                                                                                                                                                                                                                                                                                                                        |                                       | _          |                | _                | 703.4          | -                                                                                    |                                                                  |                                                                                                                           |
| AD                           | 8/4                                     | Automatic Dex                                                             |                                                                                                                                                   | 12T.11                                                                                                                                                                                                                                                                                                                                                                                                                                                        | 000                                   | e de       | 900.00         | _                | 1603           |                                                                                      |                                                                  |                                                                                                                           |
|                              | _                                       |                                                                           |                                                                                                                                                   |                                                                                                                                                                                                                                                                                                                                                                                                                                                               |                                       | -          | 400.00         | _                | -              |                                                                                      |                                                                  |                                                                                                                           |
| ATM                          | 8/6                                     | Cash Withdray                                                             | val                                                                                                                                               | 200.00                                                                                                                                                                                                                                                                                                                                                                                                                                                        |                                       |            |                | numer Statements | 1403.          |                                                                                      |                                                                  |                                                                                                                           |
| BP                           | 8/8                                     | Internet                                                                  |                                                                                                                                                   | 40.99                                                                                                                                                                                                                                                                                                                                                                                                                                                         |                                       |            |                |                  | 1362.          | 46                                                                                   |                                                                  |                                                                                                                           |
| 121                          | 8/9                                     | New Jeans                                                                 |                                                                                                                                                   | 49.99                                                                                                                                                                                                                                                                                                                                                                                                                                                         |                                       | - 1        |                |                  | 1312           | 47                                                                                   |                                                                  |                                                                                                                           |
| DC                           | 8/10                                    | Amazon                                                                    |                                                                                                                                                   | 29.99                                                                                                                                                                                                                                                                                                                                                                                                                                                         |                                       |            |                |                  | 1282           | 48                                                                                   |                                                                  |                                                                                                                           |
| DC                           | 2/10                                    | Car Wash                                                                  |                                                                                                                                                   | 10.00                                                                                                                                                                                                                                                                                                                                                                                                                                                         |                                       | П          |                |                  | 1272           |                                                                                      |                                                                  |                                                                                                                           |
| AD                           |                                         | Automatic Dex                                                             | nocit                                                                                                                                             |                                                                                                                                                                                                                                                                                                                                                                                                                                                               |                                       |            | 800.00         |                  | 2072           |                                                                                      |                                                                  |                                                                                                                           |
|                              |                                         |                                                                           | JOSIL                                                                                                                                             | 00000                                                                                                                                                                                                                                                                                                                                                                                                                                                         |                                       | _          | 800.00         |                  |                | -                                                                                    |                                                                  |                                                                                                                           |
| 122                          |                                         | Apple Store Dry Cleaner _                                                 |                                                                                                                                                   | 299.99<br>25.15                                                                                                                                                                                                                                                                                                                                                                                                                                               | 500                                   | ask        | DESCRIPTION OF |                  | 1772.<br>1747. | _                                                                                    |                                                                  |                                                                                                                           |
| 125                          | 9/1                                     | Dry Cleaner                                                               |                                                                                                                                                   | 20,50                                                                                                                                                                                                                                                                                                                                                                                                                                                         |                                       |            |                |                  |                |                                                                                      | F 1007 191                                                       |                                                                                                                           |
| 123                          | 4/1                                     | Dig cleaner                                                               | 101.111                                                                                                                                           |                                                                                                                                                                                                                                                                                                                                                                                                                                                               |                                       |            |                |                  |                |                                                                                      | CHECKING ACCO                                                    |                                                                                                                           |
|                              | 9/2                                     | Cash Withdra                                                              | 19/AIXIR                                                                                                                                          | FLB Nationa                                                                                                                                                                                                                                                                                                                                                                                                                                                   |                                       | k          |                |                  |                |                                                                                      | CHECKING ACCO                                                    |                                                                                                                           |
| ATM                          | 9/2                                     | Cash Withdra                                                              | BYAINIR                                                                                                                                           | FLB Nationa<br>123 First St                                                                                                                                                                                                                                                                                                                                                                                                                                   | reet                                  |            | (000) 555      |                  |                |                                                                                      |                                                                  | Page: 1 of                                                                                                                |
| ATM<br>AP                    | 9/2<br>9/3                              | Cash Withdra<br>Gas                                                       | IVANK*                                                                                                                                            | FLB Nationa                                                                                                                                                                                                                                                                                                                                                                                                                                                   | reet                                  |            | (800) 555      |                  |                |                                                                                      | tatement Period                                                  | Page: 1 of<br>Account N                                                                                                   |
| ATM<br>AP<br>DC              | 9/2<br>9/3<br>9/3                       | Cash Withdra<br>Gas<br>Grocery                                            | TYARIT S I                                                                                                                                        | FLB Nationa<br>123 First St                                                                                                                                                                                                                                                                                                                                                                                                                                   | reet                                  |            | (800) 555      |                  |                |                                                                                      |                                                                  | Page: 1 of<br>Account No                                                                                                  |
| ATM<br>AP<br>DC<br>124       | 9/2<br>9/3<br>9/3<br>9/4                | Cash Withdra<br>Gas<br>Grocery<br>Howers for M                            | IVARIR IVARIA                                                                                                                                     | FLB Nationa<br>123 First St<br>Your Town,                                                                                                                                                                                                                                                                                                                                                                                                                     | reet                                  |            | (800) 555      | 5-1212           |                | Si                                                                                   | tatement Period<br>8/1/2020 to 8/31/2020                         | Page: 1 of<br>Account No<br>00001234567-                                                                                  |
| ATM<br>AP<br>DC<br>124<br>AP | 9/2<br>9/3<br>9/3<br>9/4<br>9/7         | Cash Withdra<br>Gas<br>Grocery<br>Howers for M<br>House Phone             | Date 9/1/000                                                                                                                                      | FLB Nations 123 First St Your Town,                                                                                                                                                                                                                                                                                                                                                                                                                           | reet                                  |            | (800) 555      |                  |                |                                                                                      | tatement Period<br>8/1/2020 to 8/31/2020                         | Page: 1 of Account No 00001234567- Balan                                                                                  |
| ATM<br>AP<br>DC<br>124<br>AP | 9/2<br>9/3<br>9/3<br>9/4<br>9/7<br>9/12 | Cash Withdra<br>Gas<br>Grocery<br>Howers for M<br>House Phone<br>Electric | Date 8/1/2020 8/1/2020                                                                                                                            | FLB Nationa<br>123 First St<br>Your Town,                                                                                                                                                                                                                                                                                                                                                                                                                     | reet<br>ST 123                        | 345        | (800) 555      | 5-1212           |                | Si                                                                                   | tatement Period<br>8/1/2020 to 8/31/2020                         | Page: 1 of  Account No 00001234567-  Balan 1,000.                                                                         |
| ATM<br>AP<br>DC<br>124<br>AP | 9/2<br>9/3<br>9/3<br>9/4<br>9/7<br>9/12 | Cash Withdra<br>Gas<br>Grocery<br>Howers for M<br>House Phone             | 8/1/2020<br>8/1/2020<br>8/3/2020                                                                                                                  | FLB Nations 123 First St Your Town,  Description Previous Balance Debit Card Purchase - Fox                                                                                                                                                                                                                                                                                                                                                                   | reet<br>ST 123                        | 345        | (800) 555      | 5-1212           |                | Si<br>Withdrawal                                                                     | tatement Period<br>8/1/2020 to 8/31/2020<br>s Deposits           | Page: 1 of  Account No 00001234567-  Balan 1,000. 887. 828.                                                               |
| ATM<br>AP<br>DC<br>124<br>AP | 9/2<br>9/3<br>9/3<br>9/4<br>9/7<br>9/12 | Cash Withdra<br>Gas<br>Grocery<br>Howers for M<br>House Phone<br>Electric | 8/1/2020<br>8/1/2020<br>8/3/2020<br>8/4/2020                                                                                                      | FLB Nations 123 First St Your Town,  Destription Previous Balance Debit Card Purchase - Foo Debit Card Purchase - Exo                                                                                                                                                                                                                                                                                                                                         | reet<br>ST 123                        | 345        | (800) 555      | 5-1212           |                | Withdrawal<br>112.65<br>58.91                                                        | tatement Period<br>8/1/2020 to 8/31/2020                         | Page: 1 of  Account N  00001234567-  Balan  1,000. 887. 828. 1,728.                                                       |
| ATM<br>AP<br>DC<br>124<br>AP | 9/2<br>9/3<br>9/3<br>9/4<br>9/7<br>9/12 | Cash Withdra<br>Gas<br>Grocery<br>Howers for M<br>House Phone<br>Electric | 8/1/2020<br>8/1/2020<br>8/3/2020<br>8/4/2020<br>8/6/2020                                                                                          | FLB Nation: 123 First St Your Town, Previous Balance Debit Card Purchase - Exc Payroll Deposit ATM Withdrawal                                                                                                                                                                                                                                                                                                                                                 | od Mart                               | 345        | (800) 555      | 5-1212           |                | Withdrawal 112.65 58.91 200.00                                                       | tatement Period<br>8/1/2020 to 8/31/2020<br>s Deposits           | Page: 1 of  Account No 00001234567-  Balan 1,000. 887. 828. 1,728.                                                        |
| ATM<br>AP<br>DC<br>124<br>AP | 9/2<br>9/3<br>9/3<br>9/4<br>9/7<br>9/12 | Cash Withdra<br>Gas<br>Grocery<br>Howers for M<br>House Phone<br>Electric | 8/1/2020<br>8/1/2020<br>8/3/2020<br>8/4/2020                                                                                                      | FLB Nations 123 First St Your Town,  Destription Previous Balance Debit Card Purchase - Foo Debit Card Purchase - Exo                                                                                                                                                                                                                                                                                                                                         | od Mart                               | 345        | (800) 555      | 5-1212           |                | Withdrawal<br>112.65<br>58.91                                                        | tatement Period<br>8/1/2020 to 8/31/2020<br>s Deposits           | Page: 1 of  Account N  00001234567-  Balan 1,000. 887. 828. 1,728. 1,528.                                                 |
| ATM<br>AP<br>DC<br>124<br>AP | 9/2<br>9/3<br>9/3<br>9/4<br>9/7<br>9/12 | Cash Withdra<br>Gas<br>Grocery<br>Howers for M<br>House Phone<br>Electric | 8/1/2020<br>8/1/2020<br>8/3/2020<br>8/4/2020<br>8/6/2020<br>8/6/2020                                                                              | FLB Nations 123 First St Your Town,  Description Previous Balance Debit Card Purchase - Exo Payroll Deposit ATM Withdrawal                                                                                                                                                                                                                                                                                                                                    | reet<br>ST 123<br>od Mart<br>con Mobi | 345<br>bil | (800) 555      | 5-1212           |                | Withdrawal<br>112.65<br>58.91<br>200.00<br>1.50                                      | tatement Period<br>8/1/2020 to 8/31/2020<br>s Deposits           | Page: 1 of  Account No 00001234567-  Balan 1,000. 887. 828. 1,728. 1,526. 1,401.                                          |
| ATM<br>AP<br>DC<br>124<br>AP | 9/2<br>9/3<br>9/3<br>9/4<br>9/7<br>9/12 | Cash Withdra<br>Gas<br>Grocery<br>Howers for M<br>House Phone<br>Electric | 8/1/2020<br>8/1/2020<br>8/3/2020<br>8/4/2020<br>8/6/2020<br>8/6/2020<br>8/7/2020<br>8/10/2020<br>8/10/2020                                        | FLB Nations 123 First St Your Town, Previous Balance Debit Card Purchase - Fox Debit Card Purchase - Exx Payroll Deposit ATM Withdrawal ATM Out of Network Fee Check #120 - AT&T Online Bill Pay - Internet:                                                                                                                                                                                                                                                  | od Mart                               | 345<br>Dil |                | 5-1212           |                | Withdrawal<br>112.65<br>58.91<br>200.00<br>1.50<br>124.99<br>40.99<br>29.99          | tatement Period<br>8/1/2020 to 8/31/2020<br>s Deposits           | Page: 1 of Account No 00001234567-  Balan 1,000, 887. 828. 1,528. 1,528. 1,528. 1,528. 1,528. 1,528. 1,528. 1,528. 1,528. |
| ATM<br>AP<br>DC<br>124       | 9/2<br>9/3<br>9/3<br>9/4<br>9/7<br>9/12 | Cash Withdra<br>Gas<br>Grocery<br>Howers for M<br>House Phone<br>Electric | 8/1/2020<br>8/1/2020<br>8/3/2020<br>8/4/2020<br>8/6/2020<br>8/6/2020<br>8/7/2020<br>8/7/2020<br>8/10/2020<br>8/10/2020                            | FLB Nations 123 First St Your Town, Previous Balance Debit Card Purchase - Fox Payroll Depost ATM Withdrawal ATM Out of Natwork Fee Check #120 - AT&T Online Bill Pay - Internet: Debit Card Purchase - Am Debit Card Purchase - Ware | od Mart                               | 345<br>Dil |                | 5-1212           |                | Withdrawal<br>112.65<br>58.91<br>200.00<br>1.50<br>124.99<br>40.99                   | tatement Period<br>8/1/2020 to 8/31/2020<br>s Deposits<br>900.00 | DUNT STATEMEN Page: 1 of Account N 00001234567-  Belan 1,000. 887. 828. 1,728. 1,526: 1,401: 1,360: 1,320.                |
| ATM<br>AP<br>DC<br>124<br>AP | 9/2<br>9/3<br>9/3<br>9/4<br>9/7<br>9/12 | Cash Withdra<br>Gas<br>Grocery<br>Howers for M<br>House Phone<br>Electric | 8/1/2020<br>8/1/2020<br>8/3/2020<br>8/3/2020<br>8/6/2020<br>8/6/2020<br>8/6/2020<br>8/8/2020<br>8/10/2020<br>8/10/2020<br>8/10/2020<br>8/11/2020  | FLB Nations 123 First St Your Town, Previous Balance Debit Card Purchase - For Debit Card Purchase - Exo Payroll Deposit ATM Withdrawal ATM Out of Natwork Fee Check #120 - AT&T Online Bill Pay - Internet: Debit Card Purchase - Am Debit Card Purchase - Wa Payroll Deposit                                                                                                                                                                                | od Mart                               | 345<br>Dil |                | 5-1212           |                | Withdrawal<br>112.65<br>58.91<br>200.00<br>1.50<br>124.99<br>40.99<br>29.99<br>10.00 | tatement Period<br>8/1/2020 to 8/31/2020<br>s Deposits           | Page: 1 of Account No 00001234567-  Balan 1,000, 887. 828. 1,728. 1,528. 1,528. 1,401. 1,360, 1,330. 1,320. 2,120.        |
| ATM<br>AP<br>DC<br>124<br>AP | 9/2<br>9/3<br>9/3<br>9/4<br>9/7<br>9/12 | Cash Withdra<br>Gas<br>Grocery<br>Howers for M<br>House Phone<br>Electric | 8/1/2020<br>8/1/2020<br>8/1/2020<br>8/3/2020<br>8/4/2020<br>8/6/2020<br>8/7/2020<br>8/10/2020<br>8/10/2020<br>8/11/2020<br>8/11/2020<br>8/15/2020 | FLB Nation: 123 First St Your Town, Previous Balance Debit Card Purchase - Fox Debit Card Purchase - Exc Payroll Deposit ATM Withdrawal ATM Out of Network Fee Check #120 - AT&T Online Bill Pay - Internet: Debit Card Purchase - Am Payroll Deposit Check #121 - Man Shart Payroll Deposit                                                                                                                                                                  | od Mart<br>son Mobi                   | 345<br>Dil |                | 5-1212           |                | Withdrawal<br>112.65<br>58.91<br>200.00<br>1.50<br>124.99<br>40.99<br>29.99          | tatement Period<br>8/1/2020 to 8/31/2020<br>s Deposits<br>900.00 | Page: 1 of Account No 000012345672  Bolan 1,000. 8877. 828. 1,728. 1,526. 1,401. 1,360. 1,330. 1,320. 2,120.              |
| ATM<br>AP<br>DC<br>124<br>AP | 9/2<br>9/3<br>9/3<br>9/4<br>9/7<br>9/12 | Cash Withdra<br>Gas<br>Grocery<br>Howers for M<br>House Phone<br>Electric | 8/1/2020<br>8/1/2020<br>8/3/2020<br>8/3/2020<br>8/6/2020<br>8/6/2020<br>8/6/2020<br>8/8/2020<br>8/10/2020<br>8/10/2020<br>8/10/2020<br>8/11/2020  | FLB Nations 123 First St Your Town, Previous Balance Debit Card Purchase - For Debit Card Purchase - Exo Payroll Deposit ATM Withdrawal ATM Out of Natwork Fee Check #120 - AT&T Online Bill Pay - Internet: Debit Card Purchase - Am Debit Card Purchase - Wa Payroll Deposit                                                                                                                                                                                | od Mart<br>son Mobi                   | 345<br>Dil |                | 5-1212           |                | Withdrawal<br>112.65<br>58.91<br>200.00<br>1.50<br>124.99<br>40.99<br>10.00          | tatement Period<br>8/1/2020 to 8/31/2020<br>s Deposits<br>900.00 | Page: 1 of Account Ni 00001234567-  Balan 1,000, 887, 828, 1,728, 1,528, 1,528, 1,401, 1,360, 1,320, 2,120, 2,120,        |

A Sample Bank Statement

Keeping an accurate check register is the first step in this process. If you plan on using many checks, you may want to invest in duplicate checks. These cost a little more to order, but they keep a carbon copy of each check in your checkbook for your records.